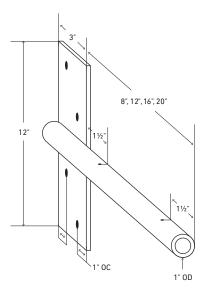

## About Yuri HD

- Supports surfaces from 9" to 24" deep and 1½" to 4" thick
- $\bullet$  †Recommended spacing is 32" OC for shallower, lighter duty installations, 16" OC or less for deeper, heavier duty installations
- Mounting plate is '%" thick hot-rolled steel, 3" long x 12" high
  Screw holes are '%" OD, ideal for high
- strength  $\frac{1}{4}$ " lag bolts Bracket mounts to side of stud
- 1" diameter or 1" square rod
- $\bullet$  Supports up to 90 lbs. per hollow rod when correctly mounted\*

Drawings are representations only and not to scale.

© Shelfology 2018

| Figure | Rod Count | Load   | Mounting Plate | Spacing (OC)† | Shelf Length | Shelf Depth | Shelf Thickness |
|--------|-----------|--------|----------------|---------------|--------------|-------------|-----------------|
| ١      | 1         | 90 lbs | 3" x 12"       | 16" - 32"     | Any          | 9"- 12"     | 1½"- 4"         |
| Α      | 1         | 78 lbs | 3" x 12"       | 16" - 32"     | Any          | 13"- 16"    | 11/2"- 4"       |
| Α      | 1         | 70 lbs | 3" x 12"       | 16" - 32"     | Any          | 17"- 20"    | 1 1/2 " - 4"    |
| 4      | 1         | 60 lbs | 3" x 12"       | 16" - 32"     | Any          | 21"- 24"    | 1½"- 4"         |
|        | 1         | 90 lbs | 3" x 12"       | 16" - 32"     | Any          | 9"- 12"     | 1½"- 4"         |
| В      | 1         | 78 lbs | 3" x 12"       | 16" - 32"     | Any          | 13"- 16"    | 1 1/2 " - 4"    |
| В      | 1         | 70 lbs | 3" x 12"       | 16" - 32"     | Any          | 17"- 20"    | 11/2"- 4"       |
| В      | 1         | 60 lbs | 3" x 12"       | 16" - 32"     | Any          | 21"- 24"    | 11/2"- 4"       |