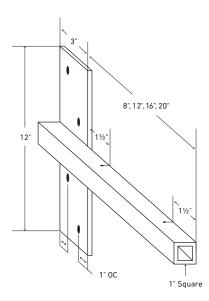

## About Yuri HD

- Supports surfaces from 9" to 24" deep and 1½" to 4" thick
- $\bullet$  †Recommended spacing is 32" OC for shallower, lighter duty installations, 16" OC or less for deeper, heavier duty installations
- Mounting plate is '%" thick hot-rolled steel, 3" long x 12" high
  Screw holes are '%" OD, ideal for high
- strength  $\frac{1}{4}$ " lag bolts Bracket mounts to side of stud
- 1" diameter or 1" square rod
- $\bullet$  Supports up to 90 lbs. per hollow rod when correctly mounted\*

Drawings are representations only and not to scale.

© Shelfology 2018

| Figure | Rod Count | Load   | Mounting Plate | Spacing (OC)† | Shelf Length | Shelf Depth | Shelf Thickness |
|--------|-----------|--------|----------------|---------------|--------------|-------------|-----------------|
| ١      | 1         | 90 lbs | 3" x 12"       | 16" - 32"     | Any          | 9"- 12"     | 1½"- 4"         |
| Α      | 1         | 78 lbs | 3" x 12"       | 16" - 32"     | Any          | 13"- 16"    | 11/2"- 4"       |
| Α      | 1         | 70 lbs | 3" x 12"       | 16" - 32"     | Any          | 17"- 20"    | 1 1/2 " - 4"    |
| 4      | 1         | 60 lbs | 3" x 12"       | 16" - 32"     | Any          | 21"- 24"    | 1½"- 4"         |
|        | 1         | 90 lbs | 3" x 12"       | 16" - 32"     | Any          | 9"- 12"     | 1½"- 4"         |
| В      | 1         | 78 lbs | 3" x 12"       | 16" - 32"     | Any          | 13"- 16"    | 1 1/2 " - 4"    |
| В      | 1         | 70 lbs | 3" x 12"       | 16" - 32"     | Any          | 17"- 20"    | 11/2"- 4"       |
| В      | 1         | 60 lbs | 3" x 12"       | 16" - 32"     | Any          | 21"- 24"    | 11/2"- 4"       |