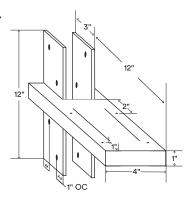

## About Yuri XD

Back bar is ¼" thick, hot-rolled steel. Lagscrew holes are ¼" outside diameter (OD).

Bracket mounts to sides of stud.

Supports up to 750 lbs per bracket when correctly mounted.\*

Designed & engineered in the U.S. of Awesome.

\*\*Drawings are representations only and not to scale.

© Shelfology 2025

| Figure | Rod Length | Load    | Weight    | Desk Depth | Desk Thickness |  |
|--------|------------|---------|-----------|------------|----------------|--|
| A      | 12"        | 750 lbs | 10.84 lbs | 12"-18"    | 3/4"-3"        |  |
| В      | 18"        | 175 lbs | 13.30 lbs | 18"-24"    | 3/4"-3"        |  |
| С      | 24"        | 75 lbs  | 15.76 lbs | 24"-30"    | 3/4"-3"        |  |