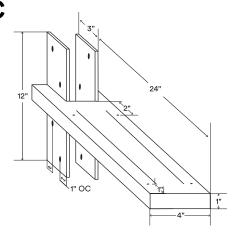

## About Yuri XD

Back bar is ¼" thick, hot-rolled steel. Lagscrew holes are ¼" outside diameter (OD).

Bracket mounts to sides of stud.

Supports up to 750 lbs per bracket when correctly mounted.\*

Designed & engineered in the U.S. of Awesome.

\*\*Drawings are representations only and not to scale.

© Shelfology 2025

| Figure | Rod Length | Load    | Weight    | Desk Depth | Desk Thickness |  |
|--------|------------|---------|-----------|------------|----------------|--|
| A      | 12"        | 750 lbs | 10.84 lbs | 12"-18"    | 3/4"-3"        |  |
| В      | 18"        | 175 lbs | 13.30 lbs | 18"-24"    | 3/4"-3"        |  |
| С      | 24"        | 75 lbs  | 15.76 lbs | 24"-30"    | 3/4"-3"        |  |