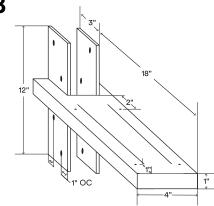

## About Yuri XD

Back bar is ¼" thick, hot-rolled steel. Lagscrew holes are ¼" outside diameter (OD).

Bracket mounts to sides of stud.

Supports up to 750 lbs per bracket when correctly mounted.\*

Designed & engineered in the U.S. of Awesome.

\*\*Drawings are representations only and not to scale.

© Shelfology 2025

| Figure | Rod Length | Load    | Weight    | Desk Depth | Desk Thickness |  |
|--------|------------|---------|-----------|------------|----------------|--|
| A      | 12"        | 750 lbs | 10.84 lbs | 12"-18"    | 3/4"-3"        |  |
| В      | 18"        | 175 lbs | 13.30 lbs | 18"-24"    | 3/4"-3"        |  |
| С      | 24"        | 75 lbs  | 15.76 lbs | 24"-30"    | 3/4"-3"        |  |