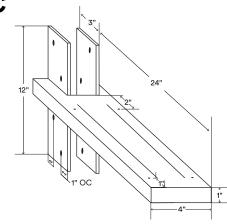

\*\*Drawings are representations only and not to scale.

© Shelfology 2023

| Figure | Rod Length | Load    | Weight    | Desk Depth | Desk Thickness |
|--------|------------|---------|-----------|------------|----------------|
| A      | 12"        | 750 lbs | 10.84 lbs | 12"-18"    | ¾"-3"          |
| В      | 18"        | 175 lbs | 13.30 lbs | 18"-24"    | 3/4"-3"        |
| С      | 24"        | 75 lbs  | 15.76 lbs | 24"-30"    | 3/4"-3"        |