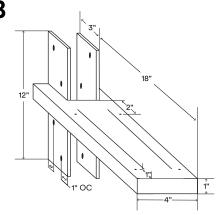

## C

\*\*Drawings are representations only and not to scale.

© Shelfology 2023

| Figure | Rod Length | Load    | Weight    | Desk Depth | Desk Thickness |
|--------|------------|---------|-----------|------------|----------------|
| A      | 12"        | 750 lbs | 10.84 lbs | 12"-18"    | ¾"-3"          |
| В      | 18"        | 175 lbs | 13.30 lbs | 18"-24"    | 3/4"-3"        |
| С      | 24"        | 75 lbs  | 15.76 lbs | 24"-30"    | 3/4"-3"        |