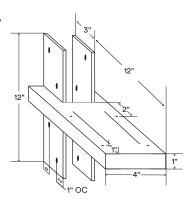

## Yuri XD

Load Capacity (lbs)

75-750

Desk Depth Range (in)

12-30

B

## About Yuri XD

Back bar is ¼" thick, hot-rolled steel. Lagscrew holes are ¼" outside diameter (OD).

Bracket mounts to sides of stud.

Supports up to 750 lbs per bracket when correctly mounted.\*

Manufactured from top-quality American steel made with 70% recycled content.

\*\*Drawings are representations only and not to scale.

© Shelfology 2023

| Figure | Rod Length | Load    | Weight    | Desk Depth | Desk Thickness |
|--------|------------|---------|-----------|------------|----------------|
| A      | 12"        | 750 lbs | 10.84 lbs | 12"-18"    | ¾"-3"          |
| В      | 18"        | 175 lbs | 13.30 lbs | 18"-24"    | 3/4"-3"        |
| С      | 24"        | 75 lbs  | 15.76 lbs | 24"-30"    | 3/4"-3"        |