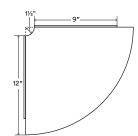

## Wink Corner Shelf

Load Capacity (lbs.)

80

B

C

Drawings are representations only and not to scale.

© Shelfology 2025

| Figure | Load (lbs) | Length | Shelf Depth | Weight (lbs) |
|--------|------------|--------|-------------|--------------|
| A      | 80         | 8"     | 8"          | 2.623        |
| В      | 80         | 10"    | 10"         | 3.898        |
| С      | 80         | 12"    | 12"         | 5.393        |