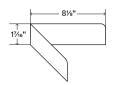

Drawings are representations only and not to scale.

© Shelfology 2025

| Figure | Load (lbs) | Length | Shelf Depth | Weight (lbs) |
|--------|------------|--------|-------------|--------------|
| A      | 80         | 8"     | 8"          | 2.623        |
| В      | 80         | 10"    | 10"         | 3.898        |
| С      | 80         | 12"    | 12"         | 5.393        |