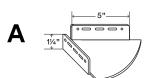

## Wink Corner Shelf

Load Capacity (lbs.)

80

B

C

Drawings are representations only and not to scale.

© Shelfology 2025

| Figure | Load (lbs) | Length | Shelf Depth | Weight (lbs) |
|--------|------------|--------|-------------|--------------|
| A      | 80         | 8"     | 8"          | 2.623        |
| В      | 80         | 10"    | 10"         | 3.898        |
| С      | 80         | 12"    | 12"         | 5.393        |