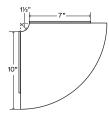

Drawings are representations only and not to scale.

© Shelfology 2025

| Figure | Load (lbs) | Length | Shelf Depth | Weight (lbs) |
|--------|------------|--------|-------------|--------------|
| A      | 80         | 8"     | 8"          | 2.623        |
| В      | 80         | 10"    | 10"         | 3.898        |
| С      | 80         | 12"    | 12"         | 5.393        |