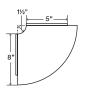

## Wink Corner Shelf

Load Capacity (lbs.)

80

B

C

Drawings are representations only and not to scale.

© Shelfology 2025

| Figure | Load (lbs) | Length | Shelf Depth | Weight (lbs) |
|--------|------------|--------|-------------|--------------|
| A      | 80         | 8"     | 8"          | 2.623        |
| В      | 80         | 10"    | 10"         | 3.898        |
| С      | 80         | 12"    | 12"         | 5.393        |