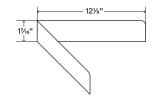

Drawings are representations only and not to scale.

© Shelfology 2025

| Figure | Load (lbs) | Length | Shelf Depth | Weight (lbs) |
|--------|------------|--------|-------------|--------------|
| A      | 80         | 8"     | 8"          | 2.623        |
| В      | 80         | 10"    | 10"         | 3.898        |
| С      | 80         | 12"    | 12"         | 5.393        |