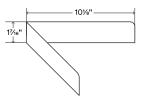

Drawings are representations only and not to scale.

© Shelfology 2025

| Figure | Load (lbs) | Length | Shelf Depth | Weight (lbs) |
|--------|------------|--------|-------------|--------------|
| A      | 80         | 8"     | 8"          | 2.623        |
| В      | 80         | 10"    | 10"         | 3.898        |
| С      | 80         | 12"    | 12"         | 5.393        |