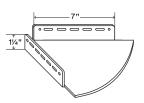

## Wink Corner Shelf

Load Capacity (lbs.)

80

B

C

Drawings are representations only and not to scale.

© Shelfology 2025

| Figure | Load (lbs) | Length | Shelf Depth | Weight (lbs) |
|--------|------------|--------|-------------|--------------|
| A      | 80         | 8"     | 8"          | 2.623        |
| В      | 80         | 10"    | 10"         | 3.898        |
| С      | 80         | 12"    | 12"         | 5.393        |