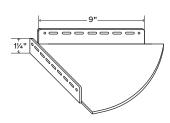

Drawings are representations only and not to scale.

© Shelfology 2025

| Figure | Load (lbs) | Length | Shelf Depth | Weight (lbs) |
|--------|------------|--------|-------------|--------------|
| A      | 80         | 8"     | 8"          | 2.623        |
| В      | 80         | 10"    | 10"         | 3.898        |
| С      | 80         | 12"    | 12"         | 5.393        |