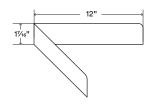

Drawings are representations only and not to scale.

© Shelfology 2025

| Figure | Load (lbs) | Length | Shelf Depth | Weight (lbs) |
|--------|------------|--------|-------------|--------------|
| A      | 80         | 8"     | 8"          | 2.012        |
| В      | 80         | 10"    | 10"         | 2.932        |
| С      | 80         | 12"    | 12"         | 3.993        |