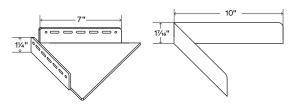

Drawings are representations only and not to scale.

© Shelfology 2025

| Figure | Load (lbs) | Length | Shelf Depth | Weight (lbs) |
|--------|------------|--------|-------------|--------------|
| A      | 80         | 8"     | 8"          | 2.012        |
| В      | 80         | 10"    | 10"         | 2.932        |
| С      | 80         | 12"    | 12"         | 3.993        |