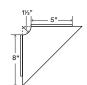

Drawings are representations only and not to scale.

© Shelfology 2025

| Figure | Load (lbs) | Length | Shelf Depth | Weight (lbs) |
|--------|------------|--------|-------------|--------------|
| A      | 80         | 8"     | 8"          | 2.012        |
| В      | 80         | 10"    | 10"         | 2.932        |
| С      | 80         | 12"    | 12"         | 3.993        |