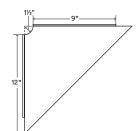

Drawings are representations only and not to scale.

© Shelfology 2025

| Figure | Load (lbs) | Length | Shelf Depth | Weight (lbs) |
|--------|------------|--------|-------------|--------------|
| A      | 80         | 8"     | 8"          | 2.012        |
| В      | 80         | 10"    | 10"         | 2.932        |
| С      | 80         | 12"    | 12"         | 3.993        |