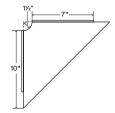

Drawings are representations only and not to scale.

© Shelfology 2025

| Figure | Load (lbs) | Length | Shelf Depth | Weight (lbs) |
|--------|------------|--------|-------------|--------------|
| A      | 80         | 8"     | 8"          | 2.012        |
| В      | 80         | 10"    | 10"         | 2.932        |
| С      | 80         | 12"    | 12"         | 3.993        |