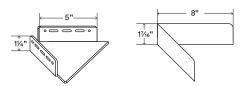

Drawings are representations only and not to scale.

© Shelfology 2025

| Figure | Load (lbs) | Length | Shelf Depth | Weight (lbs) |
|--------|------------|--------|-------------|--------------|
| A      | 80         | 8"     | 8"          | 2.012        |
| В      | 80         | 10"    | 10"         | 2.932        |
| С      | 80         | 12"    | 12"         | 3.993        |