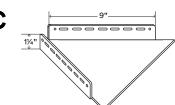

Drawings are representations only and not to scale.

© Shelfology 2025

| Figure | Load (lbs) | Length | Shelf Depth | Weight (lbs) |
|--------|------------|--------|-------------|--------------|
| A      | 80         | 8"     | 8"          | 2.012        |
| В      | 80         | 10"    | 10"         | 2.932        |
| С      | 80         | 12"    | 12"         | 3.993        |