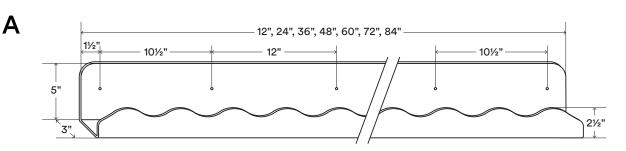

## **Wave Picture** Ledge

Load Capacity (lbs per linear foot)

12-50\*

Shelf Depth Range (in)

3, 5

Drawings are representations only and not

© Shelfology 2025

| Figure | Load (per linear foot) | Height | Depth | Length                            | Weight (per linear foot) |
|--------|------------------------|--------|-------|-----------------------------------|--------------------------|
| A      | 50 lbs                 | 5"     | 3"    | 12", 24", 36", 48", 60", 72", 84" | 2.46 lbs                 |
| В      | 12 lbs                 | 5"     | 5"    | 12", 24", 36", 48", 60", 72", 84" | 3.37 lbs                 |