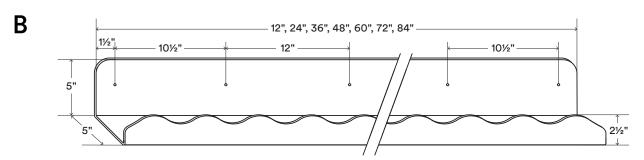

## **Wave Picture** Ledge

Load Capacity (lbs per linear foot)

12-50\*

Shelf Depth Range (in)

3, 5

Drawings are representations only and not

© Shelfology 2025

| Figure | Load (per linear foot) | Height | Depth | Length                            | Weight (per linear foot) |
|--------|------------------------|--------|-------|-----------------------------------|--------------------------|
| A      | 50 lbs                 | 5"     | 3"    | 12", 24", 36", 48", 60", 72", 84" | 2.46 lbs                 |
| В      | 12 lbs                 | 5"     | 5"    | 12", 24", 36", 48", 60", 72", 84" | 3.37 lbs                 |