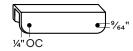

## About Wave Cabinet Pull

Made from 18 gauge cold-rolled steel.

Fastener holes are set  $\frac{1}{4}$ " OC from side edges of plate.

Fastener holes are %4" outside diameter (OD).

Manufactured from top-quality American steel made with 70% recycled content.