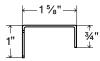

© Shelfology 2025

| Figure | Width | Height | Depth | Hook Material | Weight (Ibs) |  |
|--------|-------|--------|-------|---------------|--------------|--|
| A      | 2"    | 3/4"   | 15/8" | Steel         | 0.09         |  |
| В      | 4"    | 3/4"   | 15/8" | Steel         | 0.17         |  |
| С      | 6"    | 3/4"   | 15/8" | Steel         | 0.26         |  |
| D      | 12"   | 3/4"   | 15/8" | Steel         | 0.52         |  |