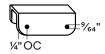

## About Wave Cabinet Pull

Made from 18 gauge cold-rolled steel.

Fastener holes are set  $\frac{1}{4}$ " OC from side edges of plate.

Fastener holes are %4" outside diameter (OD).

Manufactured from top-quality American steel made with 70% recycled content.