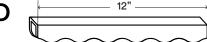

© Shelfology 2025

| Figure | Width | Height | Depth | Hook Material | Weight (Ibs) |  |
|--------|-------|--------|-------|---------------|--------------|--|
| A      | 2"    | 3/4"   | 15/8" | Steel         | 0.09         |  |
| В      | 4"    | 3/4"   | 15/8" | Steel         | 0.17         |  |
| С      | 6"    | 3/4"   | 15/8" | Steel         | 0.26         |  |
| D      | 12"   | 3/4"   | 15/8" | Steel         | 0.52         |  |