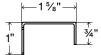

© Shelfology 2025

| Figure | Width | Height | Depth | Hook Material | Weight (Ibs) |  |
|--------|-------|--------|-------|---------------|--------------|--|
| A      | 2"    | 3/4"   | 15/8" | Steel         | 0.09         |  |
| В      | 4"    | 3/4"   | 15/8" | Steel         | 0.17         |  |
| С      | 6"    | 3/4"   | 15/8" | Steel         | 0.26         |  |
| D      | 12"   | 3/4"   | 15/8" | Steel         | 0.52         |  |