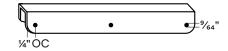

## About Wave Cabinet Pull

Made from 18 gauge cold-rolled steel.

Fastener holes are set  $\frac{1}{4}$ " OC from side edges of plate.

Fastener holes are %4" outside diameter (OD).

Manufactured from top-quality American steel made with 70% recycled content.