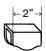

## **Wave Cabinet Pull**

Weight (lbs)

0.09 - 0.52

A

В

C

D

© Shelfology 2025

| Figure | Width | Height | Depth | Hook Material | Weight (Ibs) |  |
|--------|-------|--------|-------|---------------|--------------|--|
| A      | 2"    | 3/4"   | 15/8" | Steel         | 0.09         |  |
| В      | 4"    | 3/4"   | 15/8" | Steel         | 0.17         |  |
| С      | 6"    | 3/4"   | 15/8" | Steel         | 0.26         |  |
| D      | 12"   | 3/4"   | 15/8" | Steel         | 0.52         |  |