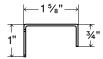

© Shelfology 2025

| Figure | Width | Height | Depth | Hook Material | Weight (Ibs) |  |
|--------|-------|--------|-------|---------------|--------------|--|
| A      | 2"    | 3/4"   | 15/8" | Steel         | 0.09         |  |
| В      | 4"    | 3/4"   | 15/8" | Steel         | 0.17         |  |
| С      | 6"    | 3/4"   | 15/8" | Steel         | 0.26         |  |
| D      | 12"   | 3/4"   | 15/8" | Steel         | 0.52         |  |