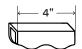

© Shelfology 2025

| Figure | Width | Height | Depth | Hook Material | Weight (Ibs) |  |
|--------|-------|--------|-------|---------------|--------------|--|
| A      | 2"    | 3/4"   | 15/8" | Steel         | 0.09         |  |
| В      | 4"    | 3/4"   | 15/8" | Steel         | 0.17         |  |
| С      | 6"    | 3/4"   | 15/8" | Steel         | 0.26         |  |
| D      | 12"   | 3/4"   | 15/8" | Steel         | 0.52         |  |