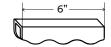

© Shelfology 2025

| Figure | Width | Height | Depth | Hook Material | Weight (Ibs) |  |
|--------|-------|--------|-------|---------------|--------------|--|
| A      | 2"    | 3/4"   | 15/8" | Steel         | 0.09         |  |
| В      | 4"    | 3/4"   | 15/8" | Steel         | 0.17         |  |
| С      | 6"    | 3/4"   | 15/8" | Steel         | 0.26         |  |
| D      | 12"   | 3/4"   | 15/8" | Steel         | 0.52         |  |