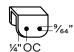

## About Wave Cabinet Pull

Made from 18 gauge cold-rolled steel.

Fastener holes are set  $\frac{1}{4}$ " OC from side edges of plate.

Fastener holes are %4" outside diameter (OD).

Manufactured from top-quality American steel made with 70% recycled content.