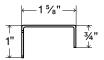

© Shelfology 2025

| Figure | Width | Height | Depth | Hook Material | Weight (Ibs) |  |
|--------|-------|--------|-------|---------------|--------------|--|
| A      | 2"    | 3/4"   | 15/8" | Steel         | 0.09         |  |
| В      | 4"    | 3/4"   | 15/8" | Steel         | 0.17         |  |
| С      | 6"    | 3/4"   | 15/8" | Steel         | 0.26         |  |
| D      | 12"   | 3/4"   | 15/8" | Steel         | 0.52         |  |