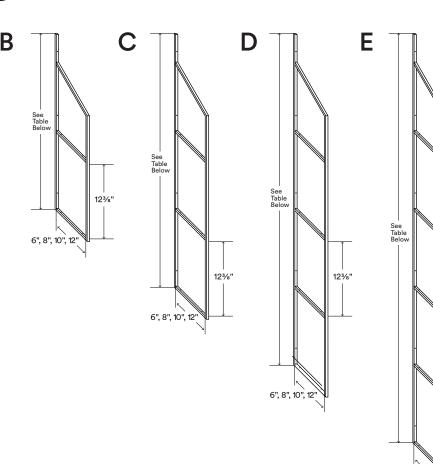

| Figure | Shelf Count | Shelf Depth | Load Per Bracket | Bracket Height | Vertical Shelf Spacing | Shelf Length** | Shelf Thickness |
|--------|-------------|-------------|------------------|----------------|------------------------|----------------|-----------------|
| A      | 1           | 6"          | 260 lbs          | 1411/32"       | NA                     | 12"-84"        | 3/4"            |
| A      | 1           | 8"          | 145 lbs          | 15½"           | NA                     | 12"-84"        | 3/4"            |
| Α      | 1           | 10"         | 91 lbs           | 1621/32"       | NA                     | 12"-84"        | 3/4"            |
| Α      | 1           | 12"         | 62 lbs           | 17¹³⁄₁6"       | NA                     | 12"-84"        | 3/4"            |
| В      | 2           | 6"          | 328 lbs          | 273/32"        | 123/8"                 | 12"-84"        | 3/4"            |
| В      | 2           | 8"          | 172 lbs          | 281/4"         | 123/8"                 | 12"-84"        | 3/4"            |
| В      | 2           | 10"         | 105 lbs          | 2913/32"       | 123/8"                 | 12"-84"        | 3/4"            |
| В      | 2           | 12"         | 71 lbs           | 30%6"          | 123/8"                 | 12"-84"        | 3/4"            |
| С      | 3           | 6"          | 415 lbs          | 3927/32"       | 123/8"                 | 12"-84"        | 3/4"            |
| C      | 3           | 8"          | 215 lbs          | 41"            | 123/8"                 | 12"-84"        | 3/4"            |
| С      | 3           | 10"         | 129 lbs          | 425/32"        | 123/8"                 | 12"-84"        | 3/4"            |
| С      | 3           | 12"         | 85 lbs           | 435/16"        | 123/8"                 | 12"-84"        | 3/4"            |
|        | 4           | 6"          | 500 lbs          | 5219/32"       | 123/8"                 | 12"-84"        | 3/4"            |
| D      | 4           | 8"          | 254 lbs          | 533/4"         | 123/8"                 | 12"-84"        | 3/4"            |
| D      | 4           | 10"         | 150 lbs          | 5429/32"       | 123/8"                 | 12"-84"        | 3/4"            |
| D      | 4           | 12"         | 98 lbs           | 561/16"        | 123/8"                 | 12"-84"        | 3/4"            |
| E      | 5           | 6"          | 585 lbs          | 6511/32"       | 123/8"                 | 12"-84"        | 3/4"            |
| Ē      | 5           | 8"          | 292 lbs          | 66½"           | 123/8"                 | 12"-84"        | 3/4"            |
| E      | 5           | 10"         | 172 lbs          | 6721/32"       | 123/8"                 | 12"-84"        | 3/4"            |
| E      | 5           | 12"         | 112 lbs          | 6813/16"       | 123/8"                 | 12"-84"        | 3/4"            |