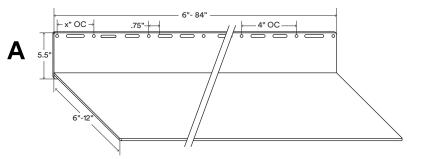

## **Tromso FM 5**

Capacity Per Linear Ft (lbs)

90-410\*

Shelf Depth Range (in)

4-12

## About Tromso FM 5

Back bar is .25" thick, hot-rolled steel.

Set-through backbar construction hides welds for a clean look and insane strength.

The first screw holes start .3125" (5/16") on center (OC) from each end. Distance between first and second screw hole (X) varies upon shelf length. Holes continue 4" OC down the length of the shelf.

Countersunk screw holes are .1875" (3/16") outside diameter (OD).

Shelf weight is 0.1 lbs per square inch.

Cover plate made with 14 gauge steel.

Manufactured from top-quality American steel made with 70% recycled content.

| **Drawings    | are represe | ntations or | nly and |
|---------------|-------------|-------------|---------|
| not to scale. |             |             |         |

| Figure | Load Per Linear Foot | Shelf Depth | Shelf Length | Back Bar  | Shelf Thickness |
|--------|----------------------|-------------|--------------|-----------|-----------------|
| A      | 410 lbs              | 4"          | 6"-84"       | 5.5" high | .25"            |
| A      | 370 lbs              | 5"          | 6"-84"       | 5.5" high | .25"            |
| A      | 330 lbs              | 6"          | 6"-84"       | 5.5" high | .25"            |
| A      | 290 lbs              | 7"          | 6"-84"       | 5.5" high | .25"            |
| A      | 250 lbs              | 8"          | 6"-84"       | 5.5" high | .25"            |
| A      | 210 lbs              | 9"          | 6"-84"       | 5.5" high | .25"            |
| A      | 170 lbs              | 10"         | 6"-84"       | 5.5" high | .25"            |
| A      | 130 lbs              | 11"         | 6"-84"       | 5.5" high | .25"            |
| A      | 90 lbs               | 12"         | 6"-84"       | 5.5" high | .25"            |
| В      | NA                   | NA          | 6"-84"       | 5" high   | NA              |