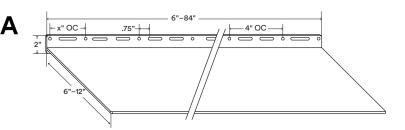

## About Tromso FM 1

Back bar is .25" thick, hot-rolled steel.

Set-through backbar construction hides welds for a clean look and insane strength.

The first screw holes start .3125" (5/16") on center (OC) from each end. Distance between first and second screw hole (X) varies upon shelf length. Holes continue 4" OC down the length of the shelf.

| **Drawings are | representations | only | and |
|----------------|-----------------|------|-----|
| not to scale.  |                 |      |     |

| Figure | Load Per Linear Foot | Shelf Depth | Shelf Length | Back Bar   | Shelf Thickness |
|--------|----------------------|-------------|--------------|------------|-----------------|
| A      | 410 lbs              | 4"          | 6"-84"       | 2" high    | .25"            |
| A      | 370 lbs              | 5"          | 6"-84"       | 2" high    | .25"            |
| A      | 330 lbs              | 6"          | 6"-84"       | 2" high    | .25"            |
| A      | 290 lbs              | 7"          | 6"-84"       | 2" high    | .25"            |
| A      | 250 lbs              | 8"          | 6"-84"       | 2" high    | .25"            |
| A      | 210 lbs              | 9"          | 6"-84"       | 2" high    | .25"            |
| Α      | 170 lbs              | 10"         | 6"-84"       | 2" high    | .25"            |
| A      | 130 lbs              | 11"         | 6"-84"       | 2" high    | .25"            |
| A      | 90 lbs               | 12"         | 6"-84"       | 2" high    | .25"            |
| В      | NA                   | NA          | 6"-84"       | 1.25" high | NA              |