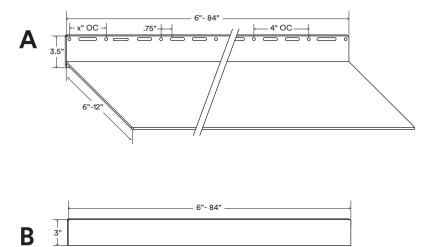

## **Tromso FM 3**

Capacity Per Linear Ft (lbs)

90-410\*

Shelf Depth Range (in) 4-12

| About Tromso FM 3                                                                                                                                                                                                 | Figure | Load Per Linear Foot | Shelf Depth | Shelf Length | Back Bar  | Shelf Thickness |
|-------------------------------------------------------------------------------------------------------------------------------------------------------------------------------------------------------------------|--------|----------------------|-------------|--------------|-----------|-----------------|
| Back bar is .25" thick, hot-rolled steel.                                                                                                                                                                         |        |                      |             |              |           |                 |
| Set-through backbar construction hides welds for a clean look and insane strength.                                                                                                                                | A      | 410 lbs              | 4"          | 6"-84"       | 3.5" high | .25"            |
| The first screw holes start .3:125" (5%") on center<br>(OC) from each end. Distance between first<br>and second screw hole (X) varies upon shelf<br>length. Holes continue 4" OC down the length<br>of the shelf. | A      | 370 lbs              | 5"          | 6"-84"       | 3.5" high | .25"            |
|                                                                                                                                                                                                                   | A      | 330 lbs              | 6"          | 6"-84"       | 3.5" high | .25"            |
| Countersunk screw holes are .1875" (³/ıɕ")<br>outside diameter (OD).                                                                                                                                              | А      | 290 lbs              | 7"          | 6"-84"       | 3.5" high | .25"            |
| Shelf weight is 0.1 lbs per square inch.                                                                                                                                                                          | A      | 250 lbs              | 8"          | 6"-84"       | 3.5" high | .25"            |
| Cover plate made with 14 gauge steel.                                                                                                                                                                             |        |                      |             |              |           |                 |
| Manufactured from top-quality American steel made with 70% recycled content.                                                                                                                                      | А      | 210 lbs              | 9"          | 6"-84"       | 3.5" high | .25"            |
| Designed & crafted by radically talented humans right here in the U.S. of Awesome.                                                                                                                                | A      | 170 lbs              | 10"         | 6"-84"       | 3.5" high | .25"            |
| Shelfology radically recycles all production metal, wood and cardboard waste.                                                                                                                                     | A      | 130 lbs              | 11"         | 6"-84"       | 3.5" high | .25"            |
| *WARNING: All shelves must be installed into<br>studs or posts. Failure to do so may result in<br>saggy shelves, falling objects, or even injury.                                                                 | A      | 90 lbs               | 12"         | 6"-84"       | 3.5" high | .25"            |
| **Drawings are representations only and not                                                                                                                                                                       | В      | NA                   | NA          | 6"-84"       | 3" high   | NA              |