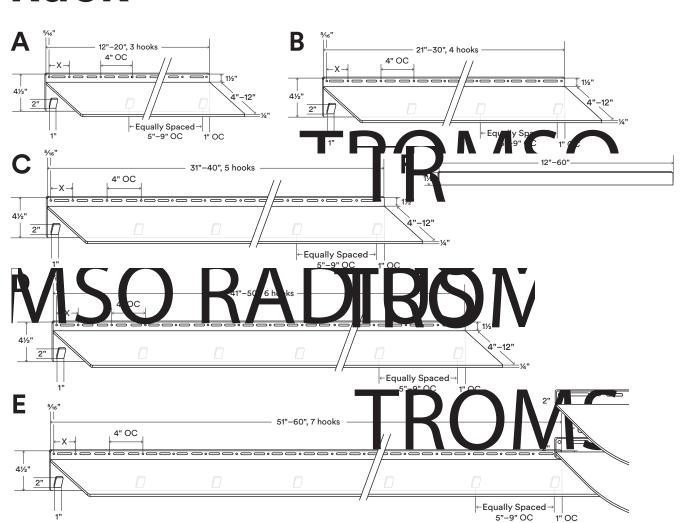

## Tromso Coat Rack

Load Capacity Per Linear Ft (lbs)

90\*

Shelf Depth Range (in)

4-12

| About Tromso Coat Rack                                                                             | Figure | Length  | Number of Hooks | Load Per Linear Foot | Back Bar Height | Shelf Depth | Shelf Thickness | Weight Per Linear Foot |
|----------------------------------------------------------------------------------------------------|--------|---------|-----------------|----------------------|-----------------|-------------|-----------------|------------------------|
| Made from ¼" thick, hot-rolled steel.                                                              |        |         |                 |                      |                 |             |                 |                        |
| Set-through backbar construction hides welds for a clean look and insane strength.                 | Α      | 12"-20" | 3               | 90 lbs               | 41/2"           | 4-12"       | 1/4"            | 7–14                   |
| Cover plate made with 14 gauge steel.                                                              | В      | 21"-30" | 4               | 90 lbs               | 4½"             | 4-12"       | 1/4"            | 7–14                   |
| The first screw holes start 5/16" on center (OC) from each ends. Distance between first and second | С      | 31"-40" | 5               | 90 lbs               | 4½"             | 4-12"       | 1/4"            | 7–14                   |
| screw hole (X) varies upon shelf length. Holes continue 4" OC down the length of the bracket.      | D      | 41"-50" | 6               | 90 lbs               | 4½"             | 4-12"       | 1/4"            | 7–14                   |
| Countersunk screw holes are 0.19" outside diameter (OD).                                           | E      | 51"-60" | 7               | 90 lbs               | 4½"             | 4-12"       | 1/4"            | 7–14                   |
| Shelf weight is 0.1 lbs per square inch.                                                           | F      | 12"-60" | NA              | NA                   | 11/2"           | NA          | NA              | NA                     |