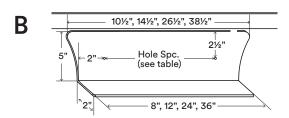

## Tony Tony Tony 5-22.5\*

Load Capacity (lbs.)

Shelf Depth (in.)

## **About Tony Tony Tony**

Shelf constructed with 14 gauge hot-rolled

Fastener holes are set 2" OC or 4" OC from each end.

Supports 7.5 lbs per linear foot.

Custom depths and lengths available upon

Manufactured from top-quality American steel made with 70% recycled content.

Drawings are representations only and not to scale.

© Shelfology 2025

| Figure | Shelf Length | Load     | Backbar Height | Fastener Hole Spacing (OC) |  |
|--------|--------------|----------|----------------|----------------------------|--|
| A      | 8"           | 5 lbs    | 5"             | 4"                         |  |
| A      | 12"          | 7.5 lbs  | 5"             | 4"                         |  |
| A      | 24"          | 15 lbs   | 5"             | 8"                         |  |
| A      | 36"          | 22.5 lbs | 5"             | 14"                        |  |
| В      | 8"           | 5 lbs    | 5"             | 4"                         |  |
| В      | 12"          | 7.5 lbs  | 5"             | 7"                         |  |
| В      | 24"          | 15 lbs   | 5"             | 91/2"                      |  |
| В      | 36"          | 22.5 lbs | 5"             | 161/2"                     |  |