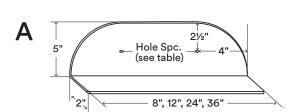

## Tony Tony Tony 5-22.5\*

Load Capacity (lbs.)

Shelf Depth (in.)

## **About Tony Tony Tony**

Shelf constructed with 14 gauge hot-rolled

Fastener holes are set 2" OC or 4" OC from each end.

Supports 7.5 lbs per linear foot.

Custom depths and lengths available upon

Manufactured from top-quality American steel made with 70% recycled content.

Drawings are representations only and not to scale.

© Shelfology 2025

| Figure | Shelf Length | Load     | Backbar Height | Fastener Hole Spacing (OC) |  |
|--------|--------------|----------|----------------|----------------------------|--|
| A      | 8"           | 5 lbs    | 5"             | 4"                         |  |
| A      | 12"          | 7.5 lbs  | 5"             | 4"                         |  |
| A      | 24"          | 15 lbs   | 5"             | 8"                         |  |
| A      | 36"          | 22.5 lbs | 5"             | 14"                        |  |
| В      | 8"           | 5 lbs    | 5"             | 4"                         |  |
| В      | 12"          | 7.5 lbs  | 5"             | 7"                         |  |
| В      | 24"          | 15 lbs   | 5"             | 91/2"                      |  |
| В      | 36"          | 22.5 lbs | 5"             | 161/2"                     |  |