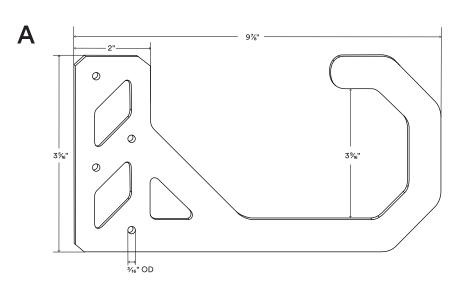

## About Studly Utility Hook

Made from  $\frac{1}{4}$ " thick hot-rolled steel.

Screw holes are set  $\frac{1}{2}$  and 1½" OC from back edge of bracket.

Screw holes are  $\frac{3}{4}$ "outside diameter (OD).