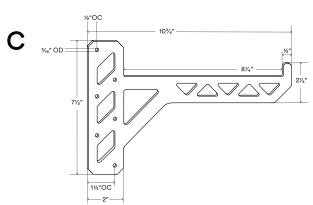

## **About Studly Utility Bracket**

Made from  $\frac{1}{4}$ " thick hot-rolled steel.

Screw holes are set  $\frac{1}{2}$ " and  $\frac{1}{2}$ " OC from back edge of bracket.

Screw holes are  $\frac{3}{4}$ "outside diameter (OD).

\*\*\*Drawings are representations only and not to scale.

© Shelfology 2022

| Figure | Bracket Depth | Bracket Thickness | Shelf Depth | Weight (lbs) | Load   |
|--------|---------------|-------------------|-------------|--------------|--------|
| A      | 18¾"          | 1/4"              | 16"         | 2.27         | 100lbs |
| В      | 14¾"          | 1/4"              | 14"         | 1.93         | 200lbs |
| С      | 10¾"          | 1/4"              | 12"         | 1.59         | 600lbs |