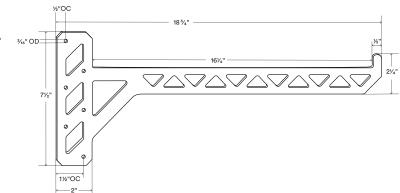

## **About Studly Utility Bracket**

Made from  $\frac{1}{4}$ " thick hot-rolled steel.

Screw holes are set  $\frac{1}{2}$ " and  $\frac{1}{2}$ " OC from back edge of bracket.

Screw holes are  $\frac{3}{4}$ "outside diameter (OD).

\*\*\*Drawings are representations only and not to scale.

© Shelfology 2022

| Figure | Bracket Depth | Bracket Thickness | Shelf Depth | Weight (lbs) | Load   |
|--------|---------------|-------------------|-------------|--------------|--------|
| A      | 18¾"          | 1/4"              | 16"         | 2.27         | 100lbs |
| В      | 14¾"          | 1/4"              | 14"         | 1.93         | 200lbs |
| С      | 10¾"          | 1/4"              | 12"         | 1.59         | 600lbs |