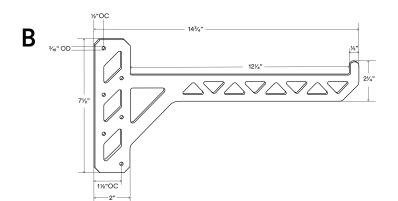

## **About Studly Utility Bracket**

Made from  $\frac{1}{4}$ " thick hot-rolled steel.

Screw holes are set  $\frac{1}{2}$ " and  $\frac{1}{2}$ " OC from back edge of bracket.

Screw holes are  $\frac{3}{4}$ "outside diameter (OD).

\*\*\*Drawings are representations only and not to scale.

© Shelfology 2022

| Figure | Bracket Depth | Bracket Thickness | Shelf Depth | Weight (lbs) | Load   |
|--------|---------------|-------------------|-------------|--------------|--------|
| A      | 18¾"          | 1/4"              | 16"         | 2.27         | 100lbs |
| В      | 14¾"          | 1/4"              | 14"         | 1.93         | 200lbs |
| С      | 10¾"          | 1/4"              | 12"         | 1.59         | 600lbs |