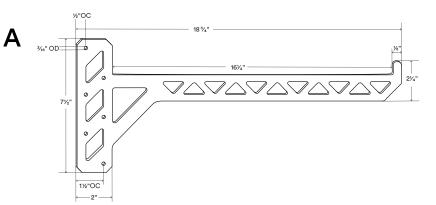

## Studly

Load Capacity (lbs)

100-600

Shelf Depth Range (in)

1034-1834

## **About Studly Utility Bracket**

Made from  $\frac{1}{4}$ " thick hot-rolled steel.

Screw holes are set  $\frac{1}{2}$ " and  $\frac{1}{2}$ " OC from back edge of bracket.

Screw holes are ¾"outside diameter (OD).

Supports 100 to 600lbs. per bracket when correctly mounted.\*

Designed & engineered in the U.S. of Awesome.

Shelfology radically recycles all production metal, wood and cardboard waste.

\*\*WARNING: All brackets must be installed into studs or posts. Failure to do so may result in saggy brackets, falling objects, or even injury.

\*\*\*Drawings are representations only and not to scale.

© Shelfology 2025

| Figure | Bracket Depth | Bracket Thickness | Shelf Depth | Weight (lbs) | Load   |  |
|--------|---------------|-------------------|-------------|--------------|--------|--|
| A      | 18¾"          | 1/4"              | 16"         | 2.27         | 100lbs |  |
| В      | 14¾"          | 1/4"              | 12"         | 1.93         | 200lbs |  |
| С      | 10¾"          | 1/4"              | 8"          | 1.59         | 600lbs |  |