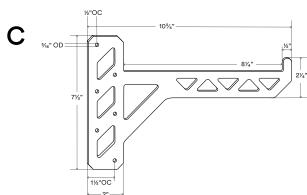

## Studly

Load Capacity (lbs)

100-600

Shelf Depth Range (in)

1034-1834

## **About Studly Utility Bracket**

Made from  $\frac{1}{4}$ " thick hot-rolled steel.

Screw holes are set  $\frac{1}{2}$ " and  $\frac{1}{2}$ " OC from back edge of bracket.

Screw holes are ¾"outside diameter (OD).

Supports 100 to 600lbs. per bracket when correctly mounted.\*

Designed & engineered in the U.S. of Awesome.

Shelfology radically recycles all production metal, wood and cardboard waste.

\*\*WARNING: All brackets must be installed into studs or posts. Failure to do so may result in saggy brackets, falling objects, or even injury.

\*\*\*Drawings are representations only and not to scale.

© Shelfology 2025

| Figure | Bracket Depth | Bracket Thickness | Shelf Depth | Weight (lbs) | Load   |  |
|--------|---------------|-------------------|-------------|--------------|--------|--|
| A      | 18¾"          | 1/4"              | 16"         | 2.27         | 100lbs |  |
| В      | 14¾"          | 1/4"              | 12"         | 1.93         | 200lbs |  |
| С      | 10¾"          | 1/4"              | 8"          | 1.59         | 600lbs |  |