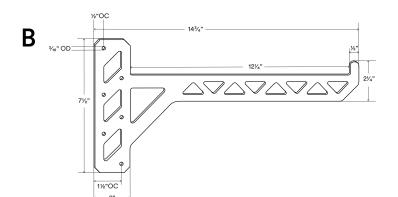

## Studly

Load Capacity (lbs)

100-600

Shelf Depth Range (in)

1034-1834

## **About Studly Utility Bracket**

Made from  $\frac{1}{4}$ " thick hot-rolled steel.

Screw holes are set  $\frac{1}{2}$ " and  $\frac{1}{2}$ " OC from back edge of bracket.

Screw holes are ¾"outside diameter (OD).

Supports 100 to 600lbs. per bracket when correctly mounted.\*

Designed & engineered in the U.S. of Awesome.

Shelfology radically recycles all production metal, wood and cardboard waste.

\*\*WARNING: All brackets must be installed into studs or posts. Failure to do so may result in saggy brackets, falling objects, or even injury.

\*\*\*Drawings are representations only and not to scale.

© Shelfology 2025

| Figure | Bracket Depth | Bracket Thickness | Shelf Depth | Weight (lbs) | Load   |  |
|--------|---------------|-------------------|-------------|--------------|--------|--|
| A      | 18¾"          | 1/4"              | 16"         | 2.27         | 100lbs |  |
| В      | 14¾"          | 1/4"              | 12"         | 1.93         | 200lbs |  |
| С      | 10¾"          | 1/4"              | 8"          | 1.59         | 600lbs |  |