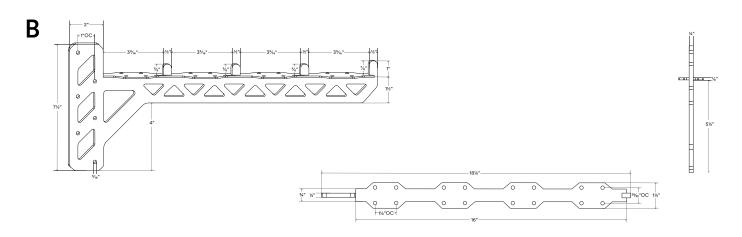

## About Studly 2x4 Utility Bracket

Designed to be mounted on interval with additional Studly 2x4 brackets, spanned by up to four standard\* 2x4 boards serving as a shelf surface.

Made from  $\frac{1}{4}$ " and  $\frac{1}{8}$ " thick hot-rolled steel.

Mounting screw holes are set  $\frac{1}{2}$ " and  $\frac{1}{2}$ " OC from back edge of bracket. Screw holes are  $\frac{3}{16}$ " outside diameter (OD).

Supports 150lbs. per bracket when correctly mounted.\*\*.

\*\*\*Drawings are representations only and not to scale.

© Shelfology 2025

| Figure | Bracket Depth | Bracket Width | Bracket Height | Weight (lbs) | Load   |
|--------|---------------|---------------|----------------|--------------|--------|
| Α      | 18¼"          | 1½"           | 7½"            | 3.22         | 150lbs |
| В      | 18¼"          | 1½"           | 7½"            | 2.88         | 150lbs |