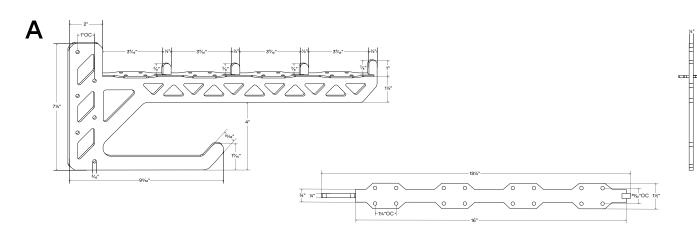

## About Studly 2x4 Utility Bracket

Designed to be mounted on interval with additional Studly 2x4 brackets, spanned by up to four standard\* 2x4 boards serving as a shelf surface.

Made from  $\frac{1}{4}$ " and  $\frac{1}{8}$ " thick hot-rolled steel.

Mounting screw holes are set  $\frac{1}{2}$ " and  $\frac{1}{2}$ " OC from back edge of bracket. Screw holes are  $\frac{3}{16}$ " outside diameter (OD).

Supports 150lbs. per bracket when correctly mounted.\*\*.

\*\*\*Drawings are representations only and not to scale.

© Shelfology 2025

| Figure | Bracket Depth | Bracket Width | Bracket Height | Weight (lbs) | Load   |
|--------|---------------|---------------|----------------|--------------|--------|
| Α      | 18¼"          | 1½"           | 7½"            | 3.22         | 150lbs |
| В      | 18¼"          | 1½"           | 7½"            | 2.88         | 150lbs |