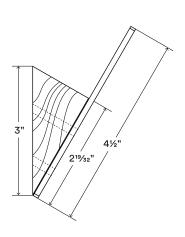

## Shard Hook Hook faceplate made from 1/8" thick hot-rolled

Back wedge made from solid walnut, maple, or white oak

Screw holes are set  $\frac{5}{6}$ " and  $\frac{13}{4}$ " OC from bottom edge of faceplate.

\*\*Drawings are representations only and not to scale.

© Shelfology 2025

| Figure | Faceplate Material | Back Wedge Material | Height | Width | Depth  | Weight (lbs) | Load (lbs) |
|--------|--------------------|---------------------|--------|-------|--------|--------------|------------|
| A      | Steel              | Wood                | 4½"    | 11/4" | 1 5/8" | 0.25         | 25         |