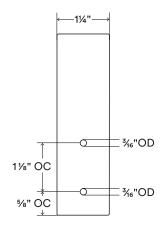

## Shard Hook Hook faceplate made from 1/8" thick hot-rolled

Back wedge made from solid walnut, maple, or white oak

Screw holes are set  $\frac{5}{6}$ " and  $\frac{13}{4}$ " OC from bottom edge of faceplate.

Screw holes are 3/16" outside diameter (OD).

Supports 25lbs per hook when correctly mounted.\*

Manufactured from top-quality American steel made with 70% recycled content.

Designed & crafted by radically talented humans right here in the U.S. of Awesome.