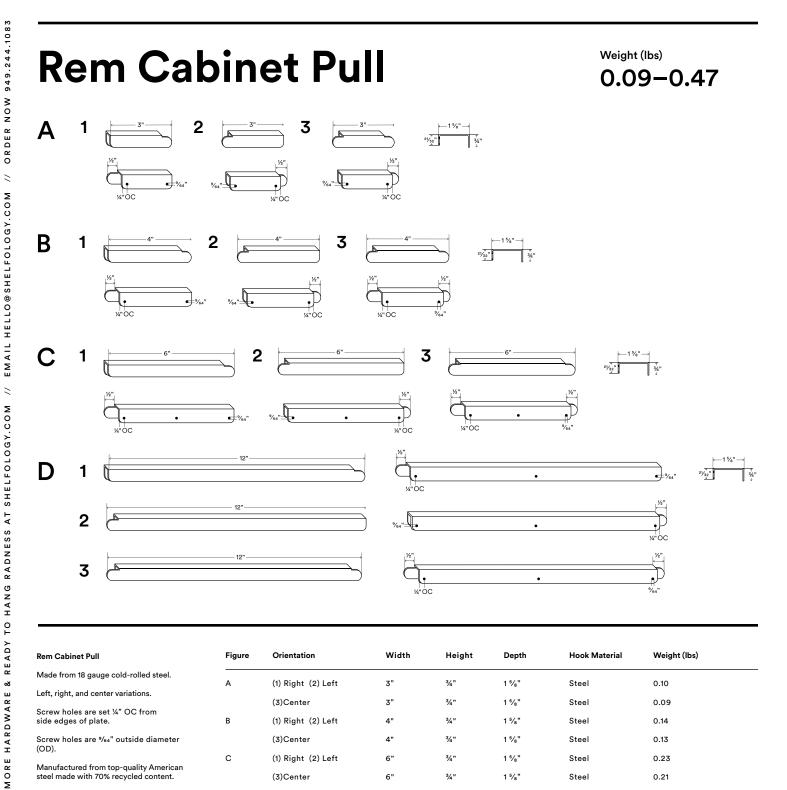

| Rem Cabinet Pull                                                                                                    | Figure | Orientation        | Width | Height | Depth  | Hook Material | Weight (lbs) |
|---------------------------------------------------------------------------------------------------------------------|--------|--------------------|-------|--------|--------|---------------|--------------|
| Made from 18 gauge cold-rolled steel.                                                                               | A      | (1) Right (2) Left | 3"    | 3⁄4"   | 1 5⁄8" | Steel         | 0.10         |
| Left, right, and center variations.                                                                                 |        | (3)Center          | 3"    | 3⁄4 "  | 1 5⁄8" | Steel         | 0.09         |
| Screw holes are set ¼" OC from side edges of plate.                                                                 | В      | (1) Right (2) Left | 4"    | 3/4 "  | 1 5⁄8" | Steel         | 0.14         |
| Screw holes are %4" outside diameter<br>(OD).                                                                       |        | (3)Center          | 4"    | 3/4 "  | 1 5⁄8" | Steel         | 0.13         |
| Manufactured from top-quality American steel made with 70% recycled content.                                        | С      | (1) Right (2) Left | 6"    | 3/4 "  | 1 5⁄8" | Steel         | 0.23         |
|                                                                                                                     |        | (3)Center          | 6"    | 3/4 "  | 1 ⁵⁄₃" | Steel         | 0.21         |
| Designed and produced in beautiful<br>middle-of-nowhere Idaho, with sweat,<br>tears, and Ameri-quality awesomeness. | D      | (1) Right (2) Left | 12"   | 3/4 "  | 1 5⁄8" | Steel         | 0.47         |
|                                                                                                                     |        | (3)Center          | 12"   | 3/4 "  | 1 5⁄8" | Steel         | 0.45         |