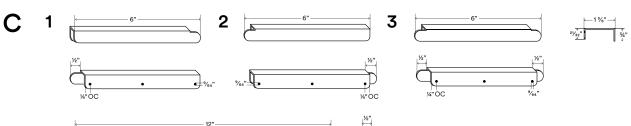

## **Rem Cabinet Pull**

Weight (lbs)

0.09 - 0.47

**Figure** 

Orientation

| Made from 18 gauge cold-rolled steel.                                        | Α | (1) Right (2) Left | 3" | 3/4" | 1 5/8"                          | Steel | 0.10 |  |
|------------------------------------------------------------------------------|---|--------------------|----|------|---------------------------------|-------|------|--|
| Left, right, and center variations.                                          |   | (3)Center          | 3" | 3/4" | 1 <sup>5</sup> / <sub>8</sub> " | Steel | 0.09 |  |
| Screw holes are set ¼" OC from side edges of plate.                          | В | (1) Right (2) Left | 4" | 3/4" | 1 5/8"                          | Steel | 0.14 |  |
| Screw holes are %4" outside diameter (OD).                                   |   | (3)Center          | 4" | 3/4" | 1 5/8"                          | Steel | 0.13 |  |
| Manufactured from top-quality American steel made with 70% recycled content. | С | (1) Right (2) Left | 6" | 3/4" | 1 5/8"                          | Steel | 0.23 |  |
|                                                                              |   | (3)Center          | 6" | 3/4" | 1 5/8"                          | Steel | 0.21 |  |
|                                                                              |   |                    |    |      |                                 |       |      |  |

Width

Height

Depth

metal, wood and cardboard waste.

Drawings are representations only and not

© Shelfology 2025

**About Rem Cabinet Pull** 

| eft, right, and center variations.                                                                                            |   |                    |     |      |        |       |      |  |
|-------------------------------------------------------------------------------------------------------------------------------|---|--------------------|-----|------|--------|-------|------|--|
| , ,                                                                                                                           |   | (3)Center          | 3"  | 3/4" | 1 5/8" | Steel | 0.09 |  |
| Screw holes are set ¼" OC from ide edges of plate.                                                                            | В | (1) Right (2) Left | 4"  | 3/4" | 1 5/8" | Steel | 0.14 |  |
| orew holes are %4" outside diameter<br>OD).<br>Manufactured from top-quality American<br>teel made with 70% recycled content. |   | (3)Center          | 4"  | 3/4" | 1 5/8" | Steel | 0.13 |  |
|                                                                                                                               | С | (1) Right (2) Left | 6"  | 3/4" | 1 5/8" | Steel | 0.23 |  |
|                                                                                                                               |   | (3)Center          | 6"  | 3/4" | 1 5/8" | Steel | 0.21 |  |
| Designed & crafted by radically alented humans right here in the U.S. of Awesome.                                             | D | (1) Right (2) Left | 12" | 3/4" | 1 5/8" | Steel | 0.47 |  |
|                                                                                                                               |   | (3)Center          | 12" | 3/4" | 1 5/8" | Steel | 0.45 |  |
| Shelfology radically recycles all production                                                                                  |   |                    |     |      |        |       |      |  |