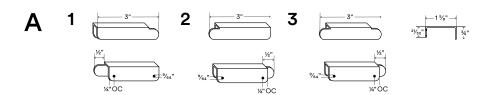

## **Rem Cabinet Pull**

Weight (lbs)

0.09 - 0.47

**Figure** 

Orientation

| Made from 18 gauge cold-rolled steel.                                        | Α | (1) Right (2) Left | 3" | 3/4" | 1 5/8"                          | Steel | 0.10 |  |
|------------------------------------------------------------------------------|---|--------------------|----|------|---------------------------------|-------|------|--|
| Left, right, and center variations.                                          |   | (3)Center          | 3" | 3/4" | 1 <sup>5</sup> / <sub>8</sub> " | Steel | 0.09 |  |
| Screw holes are set ¼" OC from side edges of plate.                          | В | (1) Right (2) Left | 4" | 3/4" | 1 5/8"                          | Steel | 0.14 |  |
| Screw holes are %4" outside diameter (OD).                                   |   | (3)Center          | 4" | 3/4" | 1 5/8"                          | Steel | 0.13 |  |
| Manufactured from top-quality American steel made with 70% recycled content. | С | (1) Right (2) Left | 6" | 3/4" | 1 5/8"                          | Steel | 0.23 |  |
|                                                                              |   | (3)Center          | 6" | 3/4" | 1 5/8"                          | Steel | 0.21 |  |
|                                                                              |   |                    |    |      |                                 |       |      |  |

Width

Height

Depth

metal, wood and cardboard waste.

Drawings are representations only and not

© Shelfology 2025

**About Rem Cabinet Pull** 

| eft, right, and center variations.                                                                                            |   |                    |     |      |        |       |      |  |
|-------------------------------------------------------------------------------------------------------------------------------|---|--------------------|-----|------|--------|-------|------|--|
| , ,                                                                                                                           |   | (3)Center          | 3"  | 3/4" | 1 5/8" | Steel | 0.09 |  |
| Screw holes are set ¼" OC from ide edges of plate.                                                                            | В | (1) Right (2) Left | 4"  | 3/4" | 1 5/8" | Steel | 0.14 |  |
| orew holes are %4" outside diameter<br>OD).<br>Manufactured from top-quality American<br>teel made with 70% recycled content. |   | (3)Center          | 4"  | 3/4" | 1 5/8" | Steel | 0.13 |  |
|                                                                                                                               | С | (1) Right (2) Left | 6"  | 3/4" | 1 5/8" | Steel | 0.23 |  |
|                                                                                                                               |   | (3)Center          | 6"  | 3/4" | 1 5/8" | Steel | 0.21 |  |
| Designed & crafted by radically alented humans right here in the U.S. of Awesome.                                             | D | (1) Right (2) Left | 12" | 3/4" | 1 5/8" | Steel | 0.47 |  |
|                                                                                                                               |   | (3)Center          | 12" | 3/4" | 1 5/8" | Steel | 0.45 |  |
| Shelfology radically recycles all production                                                                                  |   |                    |     |      |        |       |      |  |