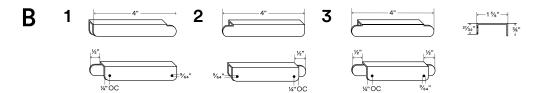

## **Rem Cabinet Pull**

Weight (lbs)

0.09 - 0.47

**Figure** 

Orientation

| Made from 18 gauge cold-rolled steel.                                        | Α | (1) Right (2) Left | 3" | 3/4" | 1 5/8"                          | Steel | 0.10 |  |
|------------------------------------------------------------------------------|---|--------------------|----|------|---------------------------------|-------|------|--|
| Left, right, and center variations.                                          |   | (3)Center          | 3" | 3/4" | 1 <sup>5</sup> / <sub>8</sub> " | Steel | 0.09 |  |
| Screw holes are set ¼" OC from side edges of plate.                          | В | (1) Right (2) Left | 4" | 3/4" | 1 5/8"                          | Steel | 0.14 |  |
| Screw holes are %4" outside diameter (OD).                                   |   | (3)Center          | 4" | 3/4" | 1 5/8"                          | Steel | 0.13 |  |
| Manufactured from top-quality American steel made with 70% recycled content. | С | (1) Right (2) Left | 6" | 3/4" | 1 5/8"                          | Steel | 0.23 |  |
|                                                                              |   | (3)Center          | 6" | 3/4" | 1 5/8"                          | Steel | 0.21 |  |
|                                                                              |   |                    |    |      |                                 |       |      |  |

Width

Height

Depth

metal, wood and cardboard waste.

Drawings are representations only and not

© Shelfology 2025

**About Rem Cabinet Pull** 

| eft, right, and center variations.                                                                                            |   |                    |     |      |        |       |      |  |
|-------------------------------------------------------------------------------------------------------------------------------|---|--------------------|-----|------|--------|-------|------|--|
| , ,                                                                                                                           |   | (3)Center          | 3"  | 3/4" | 1 5/8" | Steel | 0.09 |  |
| Screw holes are set ¼" OC from ide edges of plate.                                                                            | В | (1) Right (2) Left | 4"  | 3/4" | 1 5/8" | Steel | 0.14 |  |
| orew holes are %4" outside diameter<br>OD).<br>Manufactured from top-quality American<br>teel made with 70% recycled content. |   | (3)Center          | 4"  | 3/4" | 1 5/8" | Steel | 0.13 |  |
|                                                                                                                               | С | (1) Right (2) Left | 6"  | 3/4" | 1 5/8" | Steel | 0.23 |  |
|                                                                                                                               |   | (3)Center          | 6"  | 3/4" | 1 5/8" | Steel | 0.21 |  |
| Designed & crafted by radically alented humans right here in the U.S. of Awesome.                                             | D | (1) Right (2) Left | 12" | 3/4" | 1 5/8" | Steel | 0.47 |  |
|                                                                                                                               |   | (3)Center          | 12" | 3/4" | 1 5/8" | Steel | 0.45 |  |
| Shelfology radically recycles all production                                                                                  |   |                    |     |      |        |       |      |  |