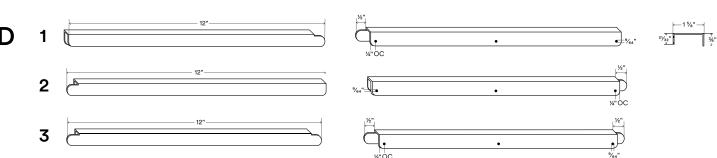

## **Rem Cabinet Pull**

Weight (lbs)

0.09 - 0.47

**Figure** 

Orientation

| Made from 18 gauge cold-rolled steel.                                        | Α | (1) Right (2) Left | 3" | 3/4" | 1 5/8"                          | Steel | 0.10 |  |
|------------------------------------------------------------------------------|---|--------------------|----|------|---------------------------------|-------|------|--|
| Left, right, and center variations.                                          |   | (3)Center          | 3" | 3/4" | 1 <sup>5</sup> / <sub>8</sub> " | Steel | 0.09 |  |
| Screw holes are set ¼" OC from side edges of plate.                          | В | (1) Right (2) Left | 4" | 3/4" | 1 5/8"                          | Steel | 0.14 |  |
| Screw holes are %4" outside diameter (OD).                                   |   | (3)Center          | 4" | 3/4" | 1 5/8"                          | Steel | 0.13 |  |
| Manufactured from top-quality American steel made with 70% recycled content. | С | (1) Right (2) Left | 6" | 3/4" | 1 5/8"                          | Steel | 0.23 |  |
|                                                                              |   | (3)Center          | 6" | 3/4" | 1 5/8"                          | Steel | 0.21 |  |
|                                                                              |   |                    |    |      |                                 |       |      |  |

Width

Height

Depth

metal, wood and cardboard waste.

Drawings are representations only and not

© Shelfology 2025

**About Rem Cabinet Pull** 

| eft, right, and center variations.                                                                                            |   |                    |     |      |        |       |      |  |
|-------------------------------------------------------------------------------------------------------------------------------|---|--------------------|-----|------|--------|-------|------|--|
| , ,                                                                                                                           |   | (3)Center          | 3"  | 3/4" | 1 5/8" | Steel | 0.09 |  |
| Screw holes are set ¼" OC from ide edges of plate.                                                                            | В | (1) Right (2) Left | 4"  | 3/4" | 1 5/8" | Steel | 0.14 |  |
| orew holes are %4" outside diameter<br>OD).<br>Manufactured from top-quality American<br>teel made with 70% recycled content. |   | (3)Center          | 4"  | 3/4" | 1 5/8" | Steel | 0.13 |  |
|                                                                                                                               | С | (1) Right (2) Left | 6"  | 3/4" | 1 5/8" | Steel | 0.23 |  |
|                                                                                                                               |   | (3)Center          | 6"  | 3/4" | 1 5/8" | Steel | 0.21 |  |
| Designed & crafted by radically alented humans right here in the U.S. of Awesome.                                             | D | (1) Right (2) Left | 12" | 3/4" | 1 5/8" | Steel | 0.47 |  |
|                                                                                                                               |   | (3)Center          | 12" | 3/4" | 1 5/8" | Steel | 0.45 |  |
| Shelfology radically recycles all production                                                                                  |   |                    |     |      |        |       |      |  |