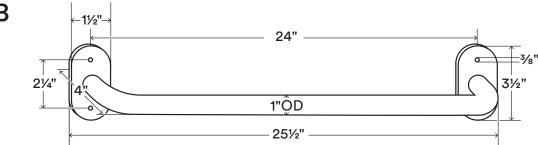

Fastener holes are  $\frac{3}{6}$ " outside diameter (OD).

WARNING: All monkey bars must be installed into studs, joists, or blocking. Failure to do so may result in saggy product, falling objects, or even injury.

Drawings are representations only and not

© Shelfology 2023

| Figure | Depth | Height | Width  | Weight (lbs) | Load   |
|--------|-------|--------|--------|--------------|--------|
| Α      | 4"    | 3½"    | 171/2" | 1.35         | 250lbs |
| В      | 4"    | 31/2"  | 251/2" | 1.35         | 250lbs |