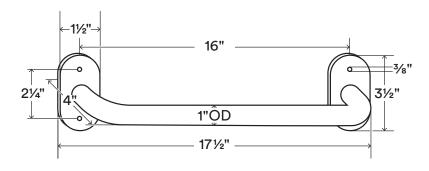

Fastener holes are  $\frac{3}{6}$ " outside diameter (OD).

WARNING: All monkey bars must be installed into studs, joists, or blocking. Failure to do so may result in saggy product, falling objects, or even injury.

Drawings are representations only and not

© Shelfology 2023

| Figure | Depth | Height | Width  | Weight (lbs) | Load   |
|--------|-------|--------|--------|--------------|--------|
| Α      | 4"    | 3½"    | 171/2" | 1.35         | 250lbs |
| В      | 4"    | 31/2"  | 251/2" | 1.35         | 250lbs |