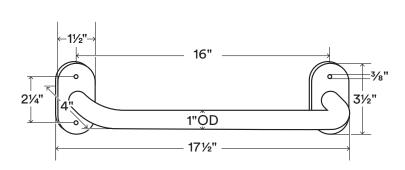

## **About Randle Monkey Bar**

Made from 1"x 0.65" wall hollow plain carbon steel tubing, with 11 gauge plain carbon steel mounting plates.

\*Supports 150 lbs. per handle when properly attached to adequate backing.

Fastener holes are 3/8" outside diameter

Designed, engineered & hand-finished in the U.S. of Awesome.

WARNING: All monkey bars must be installed into studs, joists, or blocking. Failure to do so may result in saggy product, falling objects, or even injury.

Drawings are representations only and not

Made In Vietnam.

© Shelfology 2025

| Figure | Depth | Height | Width  | Weight (lbs) | Load   |
|--------|-------|--------|--------|--------------|--------|
| A      | 4"    | 31/2"  | 171/2" | 1.35         | 150lbs |
| В      | 4"    | 31/2"  | 251/2" | 1.35         | 150lbs |