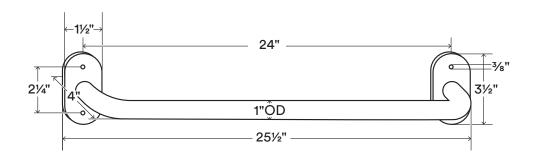

## **About Randle Monkey Bar**

Made from 1"x 0.65" wall hollow plain carbon steel tubing, with 11 gauge plain carbon steel mounting plates.

\*Supports 150 lbs. per handle when properly attached to adequate backing.

Fastener holes are 3/8" outside diameter

Designed, engineered & hand-finished in the U.S. of Awesome.

WARNING: All monkey bars must be installed into studs, joists, or blocking. Failure to do so may result in saggy product, falling objects, or even injury.

Drawings are representations only and not

Made In Vietnam.

© Shelfology 2025

| Figure | Depth | Height | Width  | Weight (lbs) | Load   |
|--------|-------|--------|--------|--------------|--------|
| A      | 4"    | 31/2"  | 171/2" | 1.35         | 150lbs |
| В      | 4"    | 31/2"  | 251/2" | 1.35         | 150lbs |