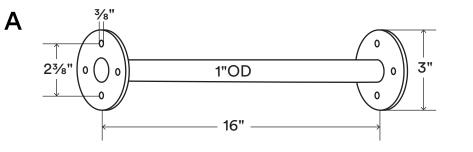

## Randle Basic Monkey Bar

Load Capacity (lbs per bar) 200\* Monkey Bar Weight (lbs)

1.35

Figure

А

в

Height

3'

3"

Width

16"

25"

Weight (lbs)

1.35

1.35

Load

200lbs

200lbs

| About Randle Basic Monkey Bar + Wall<br>Ladder                                                                     |
|--------------------------------------------------------------------------------------------------------------------|
| Made from 1"x 0.65" wall hollow plain<br>carbon steel tubing, with ¼" thick plain<br>carbon steel mounting plates. |
| *Supports 200 lbs. per handle when<br>properly attached to adequate backing.                                       |

Fastener holes are ⅔" outside diameter (OD).

Designed, engineered & hand-finished in the U.S. of Awesome.

\*\* WARNING: All monkey bars must be installed into studs, joists, or blocking. Failure to do so may result in saggy product, falling objects, or even injury.