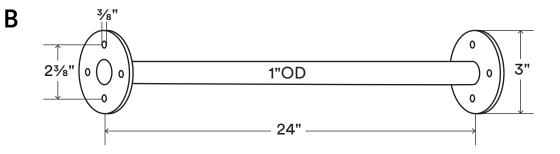

## Randle Basic Monkey Bar

Load Capacity (lbs per bar) 200\* Monkey Bar Weight (lbs)

1.35

Figure

А

в

Height

3'

3"

Width

16"

25"

Weight (lbs)

1.35

1.35

Load

200lbs

200lbs

| About Randle Basic Monkey Bar + Wall<br>Ladder                                                                     |
|--------------------------------------------------------------------------------------------------------------------|
| Made from 1"x 0.65" wall hollow plain<br>carbon steel tubing, with ¼" thick plain<br>carbon steel mounting plates. |
| *Supports 200 lbs. per handle when<br>properly attached to adequate backing.                                       |

Fastener holes are ⅔" outside diameter (OD).

Designed, engineered & hand-finished in the U.S. of Awesome.

\*\* WARNING: All monkey bars must be installed into studs, joists, or blocking. Failure to do so may result in saggy product, falling objects, or even injury.