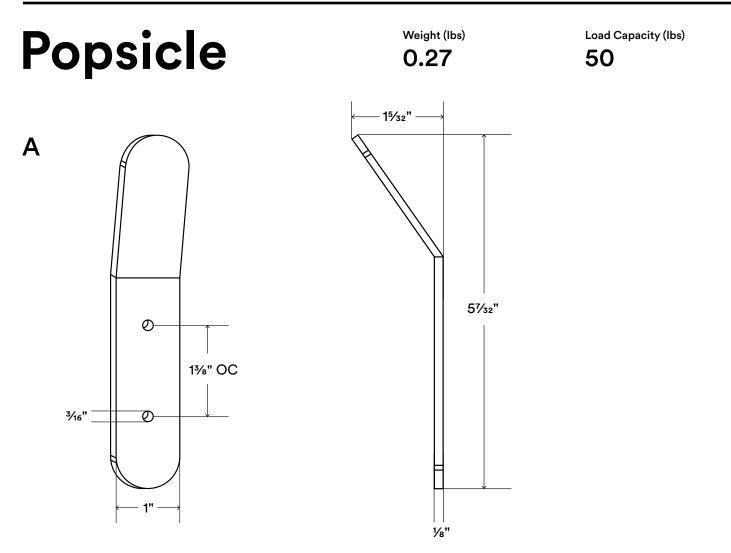

| About Popsicle Wall Hook                                              | Figure | Material | Thickness | Height  | Width | Depth   | Weight (lbs) | Load (Ibs) |
|-----------------------------------------------------------------------|--------|----------|-----------|---------|-------|---------|--------------|------------|
| Made from 1/6" thick hot-rolled steel.                                | Α      | Steel    | 1⁄8"      | 5 7/32" | 1"    | 1 5/32" | 0.27         | 50         |
| Screw holes are <sup>3</sup> / <sub>16</sub> " outside diameter (OD). |        |          |           |         |       |         |              |            |