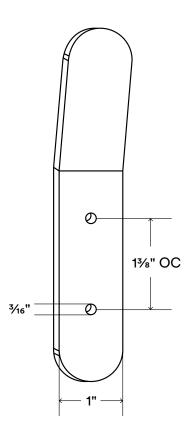

## Popsicle Wall Hook

Made from  $\frac{1}{8}$ " thick hot-rolled steel.

Screw holes are  $^{3}\!/_{16}"$  outside diameter (OD).

Supports 50lbs per hook when correctly mounted.\*

Manufactured from top-quality American steel made with 70% recycled content.

\*\*Drawings are representations only and not to scale.

© Shelfology 2025

| Figure | Material | Thickness | Height  | Width | Depth   | Weight (lbs) | Load (lbs) |  |
|--------|----------|-----------|---------|-------|---------|--------------|------------|--|
| A      | Steel    | 1/8"      | 5 1/32" | 1"    | 1 5/32" | 0.27         | 50         |  |