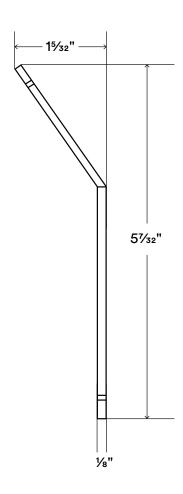

## Popsicle Wall Hook

Made from  $\frac{1}{8}$ " thick hot-rolled steel.

Screw holes are  $^{3}\!/_{16}"$  outside diameter (OD).

Supports 50lbs per hook when correctly mounted.\*

Manufactured from top-quality American steel made with 70% recycled content.

\*\*Drawings are representations only and not to scale.

© Shelfology 2025

| Figure | Material | Thickness | Height  | Width | Depth   | Weight (lbs) | Load (lbs) |  |
|--------|----------|-----------|---------|-------|---------|--------------|------------|--|
| A      | Steel    | 1/8"      | 5 1/32" | 1"    | 1 5/32" | 0.27         | 50         |  |