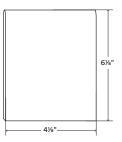

\*\*

Drawings are representations only and not to scale.

© Shelfology 2024

| Figure | Material | Height | Width  | Depth | Picture Slot Length |
|--------|----------|--------|--------|-------|---------------------|
| A      | Hardwood | 13/4"  | 6"     | 13/4" | 41/4"               |
| В      | Hardwood | 13/4"  | 151/2" | 13/4" | 133/4"              |
| С      | Acrylic  | 61/8"  | 41/8"  | 5/32" | NA                  |
| D      | Acrylic  | 11"    | 9½"    | 5/32" | NA                  |