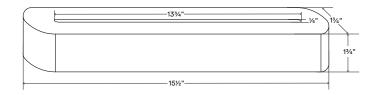

## Pill Picture Holder

Length (in)

6, 151/2

A

B

D

\*\*

Drawings are representations only and not to scale.

© Shelfology 2024

| Figure | Material | Height | Width  | Depth | Picture Slot Length |
|--------|----------|--------|--------|-------|---------------------|
| A      | Hardwood | 13/4"  | 6"     | 13/4" | 41/4"               |
| В      | Hardwood | 13/4"  | 151/2" | 13/4" | 133/4"              |
| С      | Acrylic  | 61/8"  | 41/8"  | 5/32" | NA                  |
| D      | Acrylic  | 11"    | 9½"    | 5/32" | NA                  |