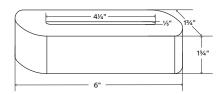

## Pill Picture Holder

Length (in)

6, 151/2

A

B

D

\*\*

Drawings are representations only and not to scale.

© Shelfology 2024

| Figure | Material | Height | Width  | Depth | Picture Slot Length |
|--------|----------|--------|--------|-------|---------------------|
| A      | Hardwood | 13/4"  | 6"     | 13/4" | 41/4"               |
| В      | Hardwood | 13/4"  | 151/2" | 13/4" | 133/4"              |
| С      | Acrylic  | 61/8"  | 41/8"  | 5/32" | NA                  |
| D      | Acrylic  | 11"    | 9½"    | 5/32" | NA                  |