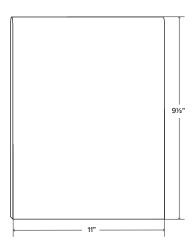

\*\*

Drawings are representations only and not to scale.

© Shelfology 2024

| Figure | Material | Height | Width  | Depth | Picture Slot Length |
|--------|----------|--------|--------|-------|---------------------|
| A      | Hardwood | 13/4"  | 6"     | 13/4" | 41/4"               |
| В      | Hardwood | 13/4"  | 151/2" | 13/4" | 133/4"              |
| С      | Acrylic  | 61/8"  | 41/8"  | 5/32" | NA                  |
| D      | Acrylic  | 11"    | 9½"    | 5/32" | NA                  |