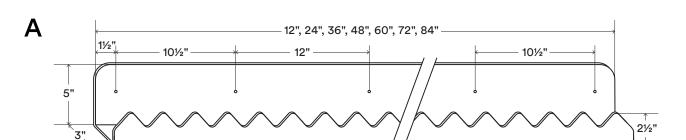

## Mountain Picture Ledge

Load Capacity (lbs per linear foot)

12-50\*

Shelf Depth Range (in)

3, 5

## **About Mountain Picture Ledge**

This radical shelf is constructed with 14 gauge hot-rolled steel

Custom depths and lengths available upon request, some limitations apply.

Manufactured from top-quality American steel made with 70% recycled content.

Drawings are representations only and not to scale.

© Shelfology 2025

| Figure | Load (per linear foot) | Height | Depth | Length                            | Weight (per linear foot) |
|--------|------------------------|--------|-------|-----------------------------------|--------------------------|
| A      | 50 lbs                 | 5"     | 3"    | 12", 24", 36", 48", 60", 72", 84" | 2.46 lbs                 |
| В      | 12 lbs                 | 5"     | 5"    | 12", 24", 36", 48", 60", 72", 84" | 3.37 lbs                 |