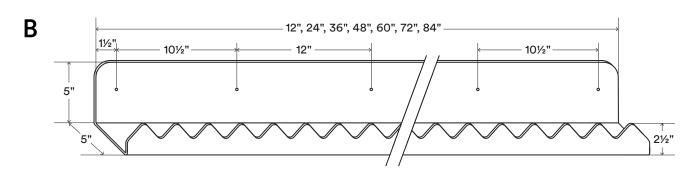

## Mountain Picture Ledge

Load Capacity (lbs per linear foot)

12-50\*

Shelf Depth Range (in)

3, 5

## **About Mountain Picture Ledge**

This radical shelf is constructed with 14 gauge hot-rolled steel

Custom depths and lengths available upon request, some limitations apply.

Manufactured from top-quality American steel made with 70% recycled content.

Drawings are representations only and not to scale.

© Shelfology 2025

| Figure | Load (per linear foot) | Height | Depth | Length                            | Weight (per linear foot) |
|--------|------------------------|--------|-------|-----------------------------------|--------------------------|
| A      | 50 lbs                 | 5"     | 3"    | 12", 24", 36", 48", 60", 72", 84" | 2.46 lbs                 |
| В      | 12 lbs                 | 5"     | 5"    | 12", 24", 36", 48", 60", 72", 84" | 3.37 lbs                 |