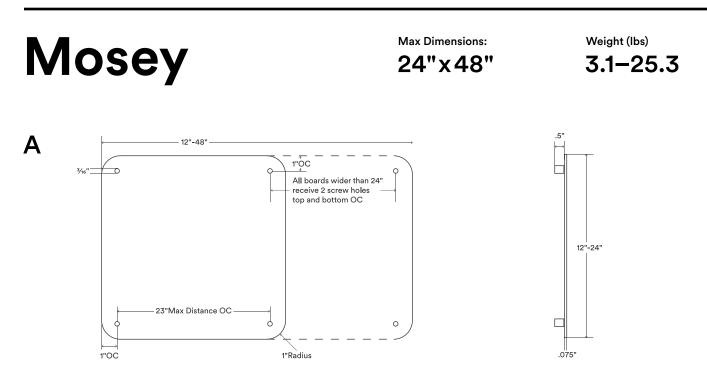

| About Mosey Magnetic Board                                                                                                                                                  | Figure | Description    | Depth with Standoffs | Height  | Width   | Weight (lbs) |   |
|-----------------------------------------------------------------------------------------------------------------------------------------------------------------------------|--------|----------------|----------------------|---------|---------|--------------|---|
| Made from 14 gauge hot-rolled steel.                                                                                                                                        |        |                | -                    | -       |         |              |   |
| Corner radii are 1".                                                                                                                                                        | А      | Magnetic Board | 0.575"               | 12"-24" | 12"-48" | 3.1-25.3     |   |
| Screw holes are located 1" from edges<br>of board in each corner. Screw holes are<br>¾,6"outside diameter (OD).                                                             |        |                |                      |         |         |              |   |
| All boards wider than 24" receive 2<br>additional screw holes aligned on center<br>located 1" from top and bottom edge.                                                     |        |                |                      |         |         |              |   |
| Minimum dimensions are 12"x12".<br>Maximim dimensions are 24"x48".                                                                                                          |        |                |                      |         |         |              |   |
| Nylon standoffs (optional) are ½".                                                                                                                                          |        |                |                      |         |         |              |   |
| Manufactured from top-quality American steel made with 70% recycled content.                                                                                                |        |                |                      |         |         |              |   |
| Designed and produced in beautiful<br>middle-of-nowhere Idaho, with sweat,<br>tears, and Ameri-quality awesomeness.                                                         |        |                |                      |         |         |              |   |
| Shelfology radically recycles all<br>production metal, wood and cardboard<br>waste.                                                                                         |        |                |                      |         |         |              |   |
| *<br>WARNING: All fasteners must be installed<br>into studs, backing, or wall anchors. Failure<br>to do so may result in a saggy board, falling<br>objects, or even injury. |        |                |                      |         |         |              |   |
|                                                                                                                                                                             |        |                |                      |         |         |              | ~ |