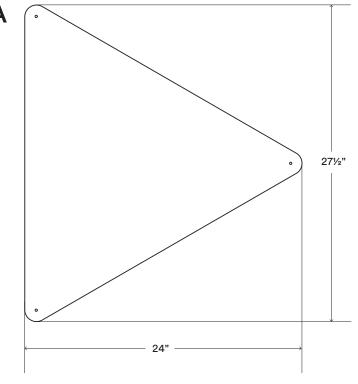

© Shelfology 2025

| Figure | Description    | Depth with Standoffs | Width | Height |
|--------|----------------|----------------------|-------|--------|
| A      | Magnetic Board | 0.575"               | 24"   | 27½"   |
| В      | Magnetic Board | 0.575"               | 12"   | 13½"   |
| С      | Magnetic Board | 0.575"               | 6"    | 6½"    |