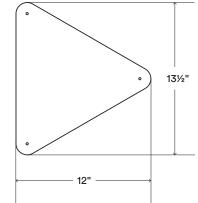

© Shelfology 2025

| Figure | Description    | Depth with Standoffs | Width | Height |
|--------|----------------|----------------------|-------|--------|
| A      | Magnetic Board | 0.575"               | 24"   | 27½"   |
| В      | Magnetic Board | 0.575"               | 12"   | 13½"   |
| С      | Magnetic Board | 0.575"               | 6"    | 6½"    |