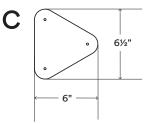

© Shelfology 2025

| Figure | Description    | Depth with Standoffs | Width | Height |
|--------|----------------|----------------------|-------|--------|
| A      | Magnetic Board | 0.575"               | 24"   | 27½"   |
| В      | Magnetic Board | 0.575"               | 12"   | 13½"   |
| С      | Magnetic Board | 0.575"               | 6"    | 6½"    |