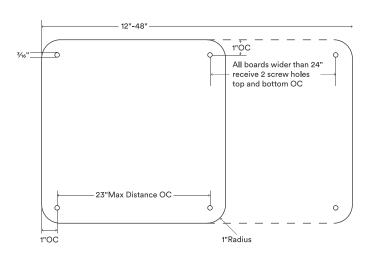

## Mosey

Max Dimensions:

24"x48"

Weight (lbs)

3.1 - 25.3

A

About Mosey Magnetic Board

Made from 14 gauge hot-rolled steel.

- ...

Corner radii are 1".

Screw holes are located 1" from edges of board in each corner. Screw holes are  $^3/_6$ " outside diameter (OD).

All boards wider than 24" receive 2 additional screw holes aligned on center located 1" from top and bottom edge.

Minimum dimensions are 12"x12". Maximim dimensions are 24"x48".

Nylon standoffs (optional) are ½".

Manufactured from top-quality American steel made with 70% recycled content.

Designed & crafted by radically talented humans right here in the U.S. of Awesome.