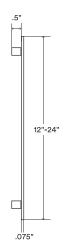

Minimum dimensions are 12"x12". Maximim dimensions are 24"x48".

Nylon standoffs (optional) are ½".

Manufactured from top-quality American steel made with 70% recycled content.

Designed & crafted by radically talented humans right here in the U.S. of Awesome.

\*\*Drawings are representations only and not

© Shelfology 2025

| Figure | Description    | Depth with Standoffs | Height  | Width   | Weight (lbs) |  |
|--------|----------------|----------------------|---------|---------|--------------|--|
| A      | Magnetic Board | 0.575"               | 12"-24" | 12"-48" | 3.1-25.3     |  |