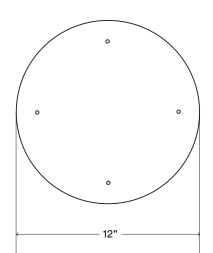

## **Mosey Circle**

Width:

24", 12", 6"

B

## About Mosey Circle Magnetic Board

Made from 14 gauge hot-rolled steel.

Fastener holes are located 1" OC from edges of board. Fastener holes are  $\frac{3}{6}$ " outside diameter (OD).

Nylon standoffs (optional) are  $\frac{1}{2}\text{"}.$ 

© Shelfology 2025

| Figure | Description    | Depth with Standoffs | Width | Height |
|--------|----------------|----------------------|-------|--------|
| A      | Magnetic Board | 0.575"               | 24"   | 24"    |
| В      | Magnetic Board | 0.575"               | 12"   | 12"    |
| С      | Magnetic Board | 0.575"               | 6"    | 6"     |