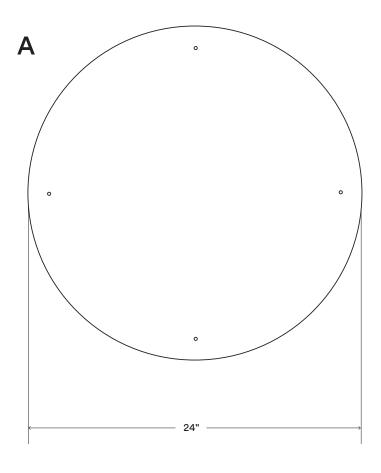

## **Mosey Circle**

Width:

24", 12", 6"

B

## About Mosey Circle Magnetic Board

Made from 14 gauge hot-rolled steel.

Fastener holes are located 1" OC from edges of board. Fastener holes are  $\frac{3}{6}$ " outside diameter (OD).

Nylon standoffs (optional) are  $\frac{1}{2}\text{"}.$ 

© Shelfology 2025

| Figure | Description    | Depth with Standoffs | Width | Height |
|--------|----------------|----------------------|-------|--------|
| A      | Magnetic Board | 0.575"               | 24"   | 24"    |
| В      | Magnetic Board | 0.575"               | 12"   | 12"    |
| С      | Magnetic Board | 0.575"               | 6"    | 6"     |