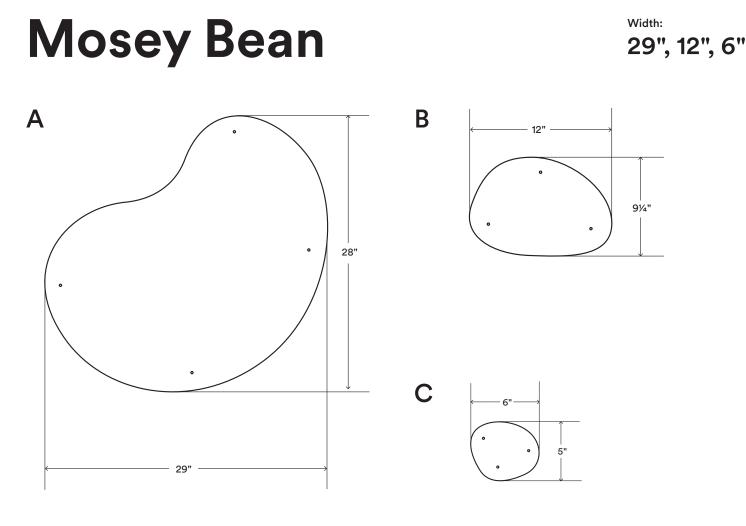

© Shelfology 2025

| Figure | Description    | Depth with Standoffs | Width | Height |
|--------|----------------|----------------------|-------|--------|
| A      | Magnetic Board | 0.575"               | 28"   | 29"    |
| В      | Magnetic Board | 0.575"               | 12"   | 9.25"  |
| с      | Magnetic Board | 0.575"               | 6"    | 5"     |