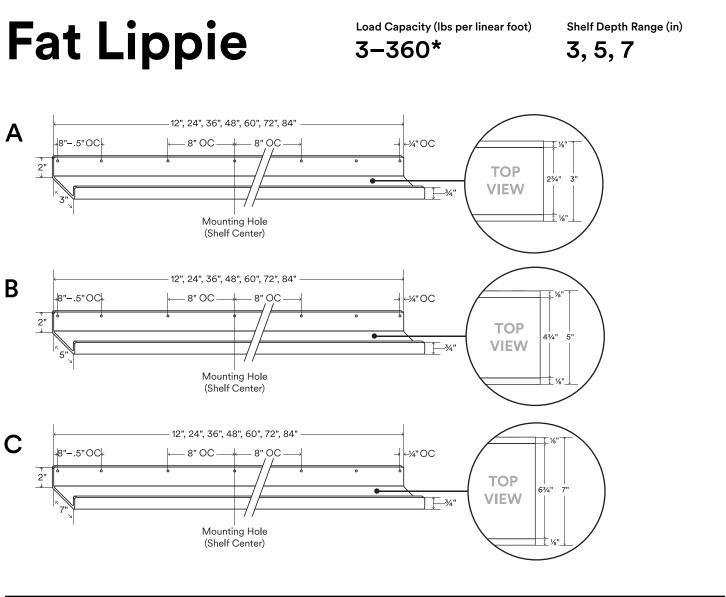

| About Fat Lippie                                                             | Figure | Load (per linear foot) | Height | Depth | Length                            | Weight (per linear foot) |
|------------------------------------------------------------------------------|--------|------------------------|--------|-------|-----------------------------------|--------------------------|
| This radical shelf is constructed with 11 gauge hot-rolled steel             | A      | 360 lbs                | 2"     | 3"    | 12", 24", 36", 48", 60", 72", 84" | 2.46 lbs                 |
| Custom depths and lengths available upon request, some limitations apply.    | В      | 96 lbs                 | 2"     | 5"    | 12", 24", 36", 48", 60", 72", 84" | 3.37 lbs                 |
| Manufactured from top-quality American steel made with 70% recycled content. | с      | 36 lbs                 | 2"     | 7"    | 12", 24", 36", 48", 60", 72", 84" | 4.29 lbs                 |

\*\*

Drawings are representations only and not to scale.

© Shelfology 2023