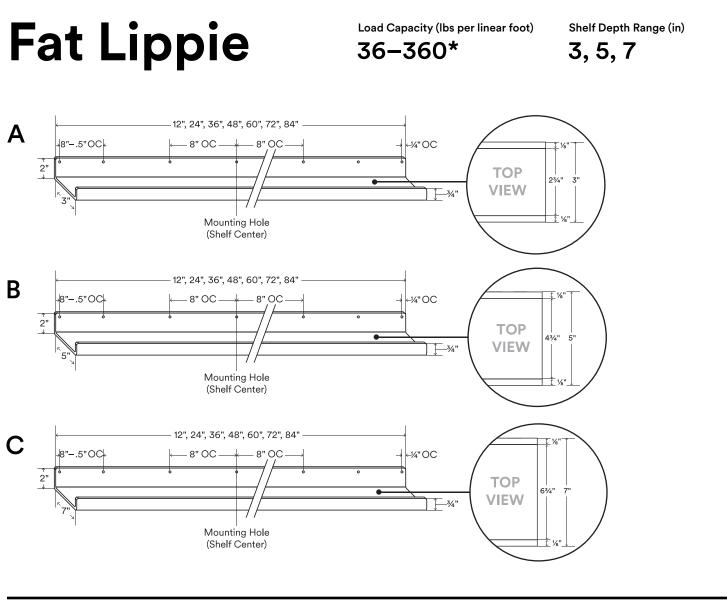

| About Fat Lippie                                                             | Figure | Load (per linear foot) | Height | Depth | Length                            | Weight (per linear foot) |
|------------------------------------------------------------------------------|--------|------------------------|--------|-------|-----------------------------------|--------------------------|
| This radical shelf is constructed with 11 gauge hot-rolled steel             | A      | 360 lbs                | 2"     | 3"    | 12", 24", 36", 48", 60", 72", 84" | 2.46 lbs                 |
| Custom depths and lengths available upon request, some limitations apply.    | В      | 96 lbs                 | 2"     | 5"    | 12", 24", 36", 48", 60", 72", 84" | 3.37 lbs                 |
| Manufactured from top-quality American steel made with 70% recycled content. | с      | 36 lbs                 | 2"     | 7"    | 12", 24", 36", 48", 60", 72", 84" | 4.29 lbs                 |