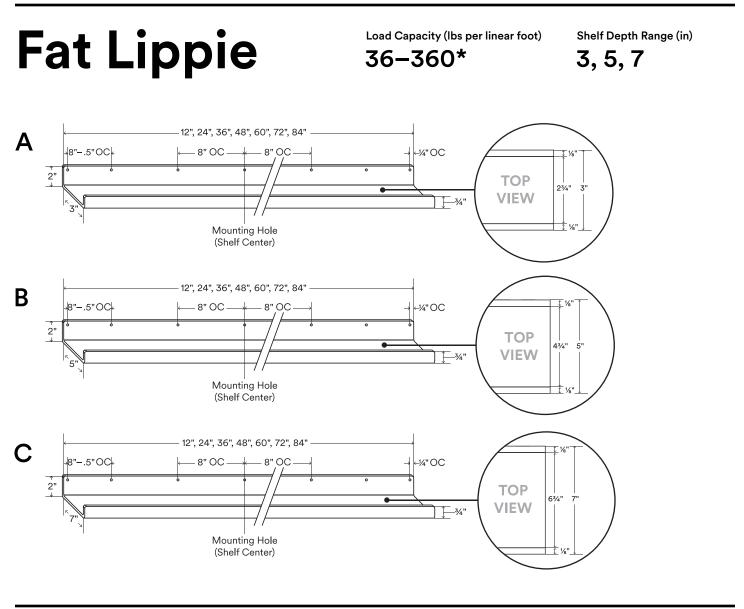

| About Fat Lippie                                                             | Figure | Load (per linear foot) | Height | Depth | Length                            | Weight (per linear foot) |
|------------------------------------------------------------------------------|--------|------------------------|--------|-------|-----------------------------------|--------------------------|
| This radical shelf is constructed with 11 gauge hot-rolled steel             | A      | 360 lbs                | 2"     | 3"    | 12", 24", 36", 48", 60", 72", 84" | 2.46 lbs                 |
| Custom depths and lengths available upon request, some limitations apply.    | В      | 96 lbs                 | 2"     | 5"    | 12", 24", 36", 48", 60", 72", 84" | 3.37 lbs                 |
| Manufactured from top-quality American steel made with 70% recycled content. | с      | 36 lbs                 | 2"     | 7"    | 12", 24", 36", 48", 60", 72", 84" | 4.29 lbs                 |