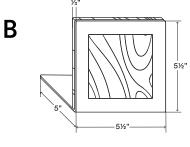

Drawings are representations only and not to scale.

© Shelfology 2022

| Product               | Materials                                                     | Height                                                                                                        | Width                                                                                                                    | Depth                                                                                                                                | Weight                                                                                                                              |
|-----------------------|---------------------------------------------------------------|---------------------------------------------------------------------------------------------------------------|--------------------------------------------------------------------------------------------------------------------------|--------------------------------------------------------------------------------------------------------------------------------------|-------------------------------------------------------------------------------------------------------------------------------------|
| Standard Ellie Round  | Hardwood, Steel                                               | 5½"                                                                                                           | 5½"                                                                                                                      | 5"                                                                                                                                   | 1.08 pounds                                                                                                                         |
| Standard Ellie Square | Hardwood, Steel                                               | 5½"                                                                                                           | 5½"                                                                                                                      | 5"                                                                                                                                   | 1.08 pounds                                                                                                                         |
| XEllie Round          | Hardwood, Steel                                               | 8"                                                                                                            | 5½"                                                                                                                      | 6"                                                                                                                                   | 1.54 pounds                                                                                                                         |
| XEllie Square         | Hardwood, Steel                                               | 8"                                                                                                            | 5½"                                                                                                                      | 6"                                                                                                                                   | 1.54 pounds                                                                                                                         |
|                       | Standard Ellie Round<br>Standard Ellie Square<br>XEllie Round | Standard Ellie Round Hardwood, Steel<br>Standard Ellie Square Hardwood, Steel<br>XEllie Round Hardwood, Steel | Standard Ellie Round Hardwood, Steel 5½"<br>Standard Ellie Square Hardwood, Steel 5½"<br>XEllie Round Hardwood, Steel 8" | Standard Ellie Round Hardwood, Steel 5½" 5½"<br>Standard Ellie Square Hardwood, Steel 5½" 5½"<br>XEllie Round Hardwood, Steel 8" 5½" | Standard Ellie Round Hardwood, Steel 5½" 5"   Standard Ellie Square Hardwood, Steel 5½" 5"   XEllie Round Hardwood, Steel 8" 5½" 6" |