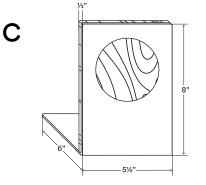

Drawings are representations only and not to scale.

© Shelfology 2022

| Product               | Materials                                                     | Height                                                                                                        | Width                                                                                                                    | Depth                                                                                                                                | Weight                                                                                                                              |
|-----------------------|---------------------------------------------------------------|---------------------------------------------------------------------------------------------------------------|--------------------------------------------------------------------------------------------------------------------------|--------------------------------------------------------------------------------------------------------------------------------------|-------------------------------------------------------------------------------------------------------------------------------------|
| Standard Ellie Round  | Hardwood, Steel                                               | 5½"                                                                                                           | 5½"                                                                                                                      | 5"                                                                                                                                   | 1.08 pounds                                                                                                                         |
| Standard Ellie Square | Hardwood, Steel                                               | 5½"                                                                                                           | 5½"                                                                                                                      | 5"                                                                                                                                   | 1.08 pounds                                                                                                                         |
| XEllie Round          | Hardwood, Steel                                               | 8"                                                                                                            | 5½"                                                                                                                      | 6"                                                                                                                                   | 1.54 pounds                                                                                                                         |
| XEllie Square         | Hardwood, Steel                                               | 8"                                                                                                            | 5½"                                                                                                                      | 6"                                                                                                                                   | 1.54 pounds                                                                                                                         |
|                       | Standard Ellie Round<br>Standard Ellie Square<br>XEllie Round | Standard Ellie Round Hardwood, Steel<br>Standard Ellie Square Hardwood, Steel<br>XEllie Round Hardwood, Steel | Standard Ellie Round Hardwood, Steel 5½"<br>Standard Ellie Square Hardwood, Steel 5½"<br>XEllie Round Hardwood, Steel 8" | Standard Ellie Round Hardwood, Steel 5½" 5½"<br>Standard Ellie Square Hardwood, Steel 5½" 5½"<br>XEllie Round Hardwood, Steel 8" 5½" | Standard Ellie Round Hardwood, Steel 5½" 5"   Standard Ellie Square Hardwood, Steel 5½" 5"   XEllie Round Hardwood, Steel 8" 5½" 6" |