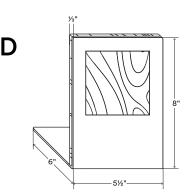

Drawings are representations only and not to scale.

© Shelfology 2022

| Product               | Materials                                                     | Height                                                                                                        | Width                                                                                                                    | Depth                                                                                                                                | Weight                                                                                                                              |
|-----------------------|---------------------------------------------------------------|---------------------------------------------------------------------------------------------------------------|--------------------------------------------------------------------------------------------------------------------------|--------------------------------------------------------------------------------------------------------------------------------------|-------------------------------------------------------------------------------------------------------------------------------------|
| Standard Ellie Round  | Hardwood, Steel                                               | 5½"                                                                                                           | 5½"                                                                                                                      | 5"                                                                                                                                   | 1.08 pounds                                                                                                                         |
| Standard Ellie Square | Hardwood, Steel                                               | 5½"                                                                                                           | 5½"                                                                                                                      | 5"                                                                                                                                   | 1.08 pounds                                                                                                                         |
| XEllie Round          | Hardwood, Steel                                               | 8"                                                                                                            | 5½"                                                                                                                      | 6"                                                                                                                                   | 1.54 pounds                                                                                                                         |
| XEllie Square         | Hardwood, Steel                                               | 8"                                                                                                            | 5½"                                                                                                                      | 6"                                                                                                                                   | 1.54 pounds                                                                                                                         |
|                       | Standard Ellie Round<br>Standard Ellie Square<br>XEllie Round | Standard Ellie Round Hardwood, Steel<br>Standard Ellie Square Hardwood, Steel<br>XEllie Round Hardwood, Steel | Standard Ellie Round Hardwood, Steel 5½"<br>Standard Ellie Square Hardwood, Steel 5½"<br>XEllie Round Hardwood, Steel 8" | Standard Ellie Round Hardwood, Steel 5½" 5½"<br>Standard Ellie Square Hardwood, Steel 5½" 5½"<br>XEllie Round Hardwood, Steel 8" 5½" | Standard Ellie Round Hardwood, Steel 5½" 5"   Standard Ellie Square Hardwood, Steel 5½" 5"   XEllie Round Hardwood, Steel 8" 5½" 6" |