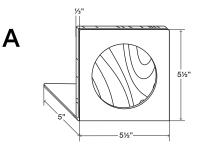

Drawings are representations only and not to scale.

© Shelfology 2022

| Product               | Materials                                                     | Height                                                                                                        | Width                                                                                                                    | Depth                                                                                                                                | Weight                                                                                                                              |
|-----------------------|---------------------------------------------------------------|---------------------------------------------------------------------------------------------------------------|--------------------------------------------------------------------------------------------------------------------------|--------------------------------------------------------------------------------------------------------------------------------------|-------------------------------------------------------------------------------------------------------------------------------------|
| Standard Ellie Round  | Hardwood, Steel                                               | 5½"                                                                                                           | 5½"                                                                                                                      | 5"                                                                                                                                   | 1.08 pounds                                                                                                                         |
| Standard Ellie Square | Hardwood, Steel                                               | 5½"                                                                                                           | 5½"                                                                                                                      | 5"                                                                                                                                   | 1.08 pounds                                                                                                                         |
| XEllie Round          | Hardwood, Steel                                               | 8"                                                                                                            | 5½"                                                                                                                      | 6"                                                                                                                                   | 1.54 pounds                                                                                                                         |
| XEllie Square         | Hardwood, Steel                                               | 8"                                                                                                            | 5½"                                                                                                                      | 6"                                                                                                                                   | 1.54 pounds                                                                                                                         |
|                       | Standard Ellie Round<br>Standard Ellie Square<br>XEllie Round | Standard Ellie Round Hardwood, Steel<br>Standard Ellie Square Hardwood, Steel<br>XEllie Round Hardwood, Steel | Standard Ellie Round Hardwood, Steel 5½"<br>Standard Ellie Square Hardwood, Steel 5½"<br>XEllie Round Hardwood, Steel 8" | Standard Ellie Round Hardwood, Steel 5½" 5½"<br>Standard Ellie Square Hardwood, Steel 5½" 5½"<br>XEllie Round Hardwood, Steel 8" 5½" | Standard Ellie Round Hardwood, Steel 5½" 5"   Standard Ellie Square Hardwood, Steel 5½" 5"   XEllie Round Hardwood, Steel 8" 5½" 6" |