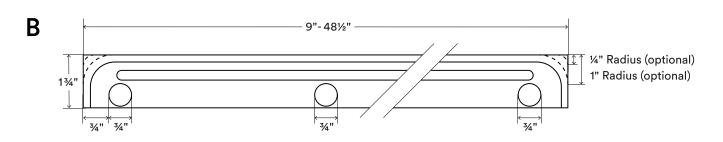

Recessed magnets are 5mm thick and 14mm diameter.

Grip tabs are made from CatTongue™ anti-slip tape.

Supports paper, poster, parchment, and thin, printable canvas.

Optional coverplate corner radius of  $\frac{1}{2}$  or 1".

© Shelfology 2022

| Figure | Description      | Thickness | Lengths | Height | Weight (lbs) |
|--------|------------------|-----------|---------|--------|--------------|
| Α      | Mounting Bracket | 1/16"     | 8½"-48" | 1½"    | 0.17-0.73    |
| В      | Cover Plate      | 3/8"      | 9"-48½" | 1¾"    | 0.1-0.54     |