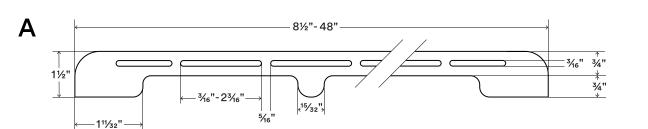

## **About Edo Print Hanging System**

Bracket made from 14 gauge hot-rolled steel. Powder coated with grip texture powder coating

 $\label{lower plate made from solid hardwood.}$ 

Center-oriented fastener slots are 3/16" wide and 23/16" long. End fastener slot length varies according to overall bracket length, and ranges from 3/16" to 23/16"

© Shelfology 2022

| Figure | Description      | Thickness | Lengths | Height | Weight (lbs) |
|--------|------------------|-----------|---------|--------|--------------|
| Α      | Mounting Bracket | 1/16"     | 8½"-48" | 1½"    | 0.17-0.73    |
| В      | Cover Plate      | 3/8"      | 9"-48½" | 1¾"    | 0.1-0.54     |