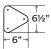

## **Mosey Triangle**

Width:

24", 12", 6"

B

© Shelfology 2025

| Figure | Description    | Depth with Standoffs | Width | Height |
|--------|----------------|----------------------|-------|--------|
| A      | Magnetic Board | 0.575"               | 24"   | 271/2" |
| В      | Magnetic Board | 0.575"               | 12"   | 13½"   |
| С      | Magnetic Board | 0.575"               | 6"    | 61/2"  |