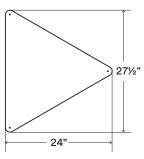

## **Mosey Triangle**

Width:

24", 12", 6"

B

© Shelfology 2025

| Figure | Description    | Depth with Standoffs | Width | Height |
|--------|----------------|----------------------|-------|--------|
| A      | Magnetic Board | 0.575"               | 24"   | 271/2" |
| В      | Magnetic Board | 0.575"               | 12"   | 13½"   |
| С      | Magnetic Board | 0.575"               | 6"    | 61/2"  |