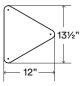

## **Mosey Triangle**

Width:

24", 12", 6"

B

© Shelfology 2025

| Figure | Description    | Depth with Standoffs | Width | Height |
|--------|----------------|----------------------|-------|--------|
| A      | Magnetic Board | 0.575"               | 24"   | 271/2" |
| В      | Magnetic Board | 0.575"               | 12"   | 13½"   |
| С      | Magnetic Board | 0.575"               | 6"    | 61/2"  |