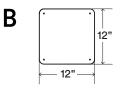

## Width: 24", 12", 6"

С

|         | Figure | Description    | Depth with Standoffs | Width | Height |
|---------|--------|----------------|----------------------|-------|--------|
|         | A      | Magnetic Board | 0.575"               | 24"   | 24"    |
| can     | В      | Magnetic Board | 0.575"               | 12"   | 12"    |
| ,<br>s. | С      | Magnetic Board | 0.575"               | 6"    | 6"     |

Fastener holes are located 1" OC from edges of board. Fastener holes are  $\frac{3}{5}$  outside diameter (OD).

Nylon standoffs (optional) are  $\frac{1}{2}$ ".

Manufactured from top-quality America steel made with 70% recycled content.