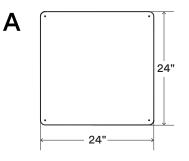

## Width: 24", 12", 6"

С

|         | Figure | Description    | Depth with Standoffs | Width | Height |
|---------|--------|----------------|----------------------|-------|--------|
|         | A      | Magnetic Board | 0.575"               | 24"   | 24"    |
| can     | В      | Magnetic Board | 0.575"               | 12"   | 12"    |
| ,<br>s. | С      | Magnetic Board | 0.575"               | 6"    | 6"     |

Fastener holes are located 1" OC from edges of board. Fastener holes are  $\frac{3}{5}$  outside diameter (OD).

Nylon standoffs (optional) are  $\frac{1}{2}$ ".

Manufactured from top-quality America steel made with 70% recycled content.