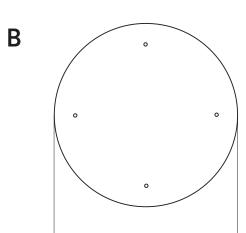

## **Mosey Circle**

Width:

24", 12", 6"

## **About Mosey Circle Magnetic Board**

Made from 14 gauge hot-rolled steel.

Fastener holes are located 1" OC from edges of board. Fastener holes are  $^3\!\!/_6$ " outside diameter (OD).

Nylon standoffs (optional) are  $\frac{1}{2}$ ".

© Shelfology 2025

| Figure | Description    | Depth with Standoffs | Width | Height |
|--------|----------------|----------------------|-------|--------|
| A      | Magnetic Board | 0.575"               | 24"   | 24"    |
| В      | Magnetic Board | 0.575"               | 12"   | 12"    |
| С      | Magnetic Board | 0.575"               | 6"    | 6"     |