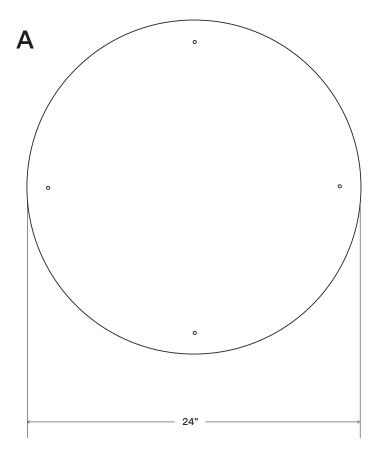

## **Mosey Circle**

Width:

24", 12", 6"

## **About Mosey Circle Magnetic Board**

Made from 14 gauge hot-rolled steel.

Fastener holes are located 1" OC from edges of board. Fastener holes are  $^3\!\!/_6$ " outside diameter (OD).

Nylon standoffs (optional) are  $\frac{1}{2}$ ".

© Shelfology 2025

| Figure | Description    | Depth with Standoffs | Width | Height |
|--------|----------------|----------------------|-------|--------|
| A      | Magnetic Board | 0.575"               | 24"   | 24"    |
| В      | Magnetic Board | 0.575"               | 12"   | 12"    |
| С      | Magnetic Board | 0.575"               | 6"    | 6"     |