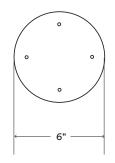

## **Mosey Circle**

Width:

24", 12", 6"

## **About Mosey Circle Magnetic Board**

Made from 14 gauge hot-rolled steel.

Fastener holes are located 1" OC from edges of board. Fastener holes are  $^3\!\!/_6$ " outside diameter (OD).

Nylon standoffs (optional) are  $\frac{1}{2}$ ".

© Shelfology 2025

| Figure | Description    | Depth with Standoffs | Width | Height |
|--------|----------------|----------------------|-------|--------|
| A      | Magnetic Board | 0.575"               | 24"   | 24"    |
| В      | Magnetic Board | 0.575"               | 12"   | 12"    |
| С      | Magnetic Board | 0.575"               | 6"    | 6"     |