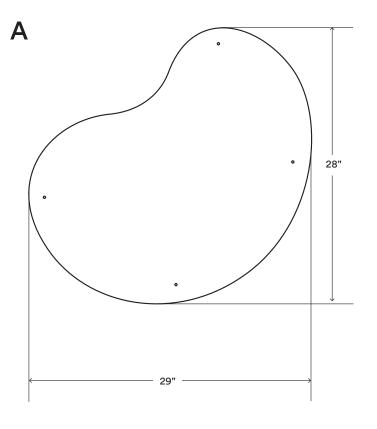

## **Mosey Bean**

Width:

29", 12", 6"

91/4"

B

© Shelfology 2025

| Figure | Description    | Depth with Standoffs | Width | Height |
|--------|----------------|----------------------|-------|--------|
| A      | Magnetic Board | 0.575"               | 28"   | 29"    |
| В      | Magnetic Board | 0.575"               | 12"   | 9.25"  |
| С      | Magnetic Board | 0.575"               | 6"    | 5"     |