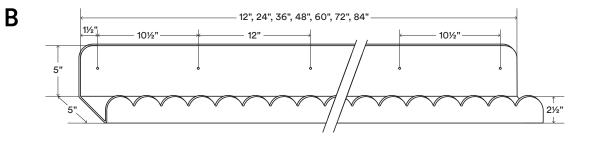

## Bubble Picture 12-50\*

Load Capacity (lbs per linear foot)

Shelf Depth Range (in) **3, 5** 

| About Bubble Picture Ledge                                                | Figure | Load (per linear foot) | Height | Depth | Length                            | Weight (per linear foot) |
|---------------------------------------------------------------------------|--------|------------------------|--------|-------|-----------------------------------|--------------------------|
| This radical shelf is constructed with 14 gauge hot-rolled steel          | A      | 50 lbs                 | 5"     | 3"    | 12", 24", 36", 48", 60", 72", 84" | 2.46 lbs                 |
| Custom depths and lengths available upon request, some limitations apply. | В      | 12 lbs                 | 5"     | 5"    | 12", 24", 36", 48", 60", 72", 84" | 3.37 lbs                 |