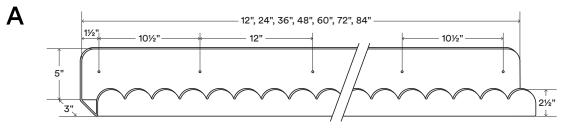

## Bubble Picture 12-50\*

Load Capacity (lbs per linear foot)

Shelf Depth Range (in) **3, 5** 

| About Bubble Picture Ledge                                                | Figure | Load (per linear foot) | Height | Depth | Length                            | Weight (per linear foot) |
|---------------------------------------------------------------------------|--------|------------------------|--------|-------|-----------------------------------|--------------------------|
| This radical shelf is constructed with 14 gauge hot-rolled steel          | A      | 50 lbs                 | 5"     | 3"    | 12", 24", 36", 48", 60", 72", 84" | 2.46 lbs                 |
| Custom depths and lengths available upon request, some limitations apply. | В      | 12 lbs                 | 5"     | 5"    | 12", 24", 36", 48", 60", 72", 84" | 3.37 lbs                 |