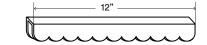

Drawings are representations only and not to scale.

© Shelfology 2025

| Figure | Width | Height | Depth                           | Hook Material | Weight (lbs) |  |
|--------|-------|--------|---------------------------------|---------------|--------------|--|
| A      | 3"    | 1"     | 1 <sup>5</sup> / <sub>8</sub> " | Steel         | 0.10         |  |
| В      | 4"    | 1"     | 15/8"                           | Steel         | 0.14         |  |
| С      | 6"    | 1"     | 15/8"                           | Steel         | 0.23         |  |
| D      | 12"   | 1"     | 15/8"                           | Steel         | 0.47         |  |