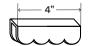

Drawings are representations only and not to scale.

© Shelfology 2025

| Figure | Width | Height | Depth                           | Hook Material | Weight (lbs) |  |
|--------|-------|--------|---------------------------------|---------------|--------------|--|
| A      | 3"    | 1"     | 1 <sup>5</sup> / <sub>8</sub> " | Steel         | 0.10         |  |
| В      | 4"    | 1"     | 15/8"                           | Steel         | 0.14         |  |
| С      | 6"    | 1"     | 15/8"                           | Steel         | 0.23         |  |
| D      | 12"   | 1"     | 15/8"                           | Steel         | 0.47         |  |