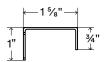

Drawings are representations only and not to scale.

© Shelfology 2025

| Figure | Width | Height | Depth                           | Hook Material | Weight (lbs) |  |
|--------|-------|--------|---------------------------------|---------------|--------------|--|
| A      | 3"    | 1"     | 1 <sup>5</sup> / <sub>8</sub> " | Steel         | 0.10         |  |
| В      | 4"    | 1"     | 15/8"                           | Steel         | 0.14         |  |
| С      | 6"    | 1"     | 15/8"                           | Steel         | 0.23         |  |
| D      | 12"   | 1"     | 15/8"                           | Steel         | 0.47         |  |