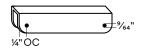

## About Bubble Cabinet Pull

Made from 18 gauge cold-rolled steel.

Fastener holes are set  $\frac{1}{4}$ " OC from side edges of plate.

Fastener holes are  $\% \mbox{\ensuremath{4}}"$  outside diameter (OD).