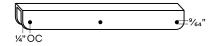

## About Bubble Cabinet Pull

Made from 18 gauge cold-rolled steel.

Fastener holes are set  $\frac{1}{4}$ " OC from side edges of plate.

Fastener holes are  $\% \mbox{\ensuremath{4}}"$  outside diameter (OD).