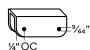

## About Bubble Cabinet Pull

Made from 18 gauge cold-rolled steel.

Fastener holes are set  $\frac{1}{4}$ " OC from side edges of plate.

Fastener holes are  $\% \mbox{\ensuremath{4}}"$  outside diameter (OD).