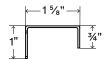

Drawings are representations only and not to scale.

© Shelfology 2025

| Figure | Width | Height | Depth                           | Hook Material | Weight (lbs) |  |
|--------|-------|--------|---------------------------------|---------------|--------------|--|
| A      | 3"    | 1"     | 1 <sup>5</sup> / <sub>8</sub> " | Steel         | 0.10         |  |
| В      | 4"    | 1"     | 15/8"                           | Steel         | 0.14         |  |
| С      | 6"    | 1"     | 15/8"                           | Steel         | 0.23         |  |
| D      | 12"   | 1"     | 15/8"                           | Steel         | 0.47         |  |