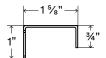

Drawings are representations only and not to scale.

© Shelfology 2025

| Figure | Width | Height | Depth                           | Hook Material | Weight (lbs) |  |
|--------|-------|--------|---------------------------------|---------------|--------------|--|
| A      | 3"    | 1"     | 1 <sup>5</sup> / <sub>8</sub> " | Steel         | 0.10         |  |
| В      | 4"    | 1"     | 15/8"                           | Steel         | 0.14         |  |
| С      | 6"    | 1"     | 15/8"                           | Steel         | 0.23         |  |
| D      | 12"   | 1"     | 15/8"                           | Steel         | 0.47         |  |