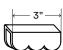

Drawings are representations only and not to scale.

© Shelfology 2025

| Figure | Width | Height | Depth                           | Hook Material | Weight (lbs) |  |
|--------|-------|--------|---------------------------------|---------------|--------------|--|
| A      | 3"    | 1"     | 1 <sup>5</sup> / <sub>8</sub> " | Steel         | 0.10         |  |
| В      | 4"    | 1"     | 15/8"                           | Steel         | 0.14         |  |
| С      | 6"    | 1"     | 15/8"                           | Steel         | 0.23         |  |
| D      | 12"   | 1"     | 15/8"                           | Steel         | 0.47         |  |