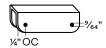

## About Bubble Cabinet Pull

Made from 18 gauge cold-rolled steel.

Fastener holes are set  $\frac{1}{4}$ " OC from side edges of plate.

Fastener holes are  $\% \mbox{\ensuremath{4}}"$  outside diameter (OD).