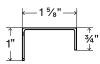

Drawings are representations only and not to scale.

© Shelfology 2025

| Figure | Width | Height | Depth                           | Hook Material | Weight (lbs) |  |
|--------|-------|--------|---------------------------------|---------------|--------------|--|
| A      | 3"    | 1"     | 1 <sup>5</sup> / <sub>8</sub> " | Steel         | 0.10         |  |
| В      | 4"    | 1"     | 15/8"                           | Steel         | 0.14         |  |
| С      | 6"    | 1"     | 15/8"                           | Steel         | 0.23         |  |
| D      | 12"   | 1"     | 15/8"                           | Steel         | 0.47         |  |