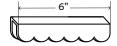

## **Bubble Cabinet Pull**

Weight (lbs)

0.10 - 0.47

A

В

C

D

Drawings are representations only and not to scale.

© Shelfology 2025

| Figure | Width | Height | Depth                           | Hook Material | Weight (lbs) |  |
|--------|-------|--------|---------------------------------|---------------|--------------|--|
| A      | 3"    | 1"     | 1 <sup>5</sup> / <sub>8</sub> " | Steel         | 0.10         |  |
| В      | 4"    | 1"     | 15/8"                           | Steel         | 0.14         |  |
| С      | 6"    | 1"     | 15/8"                           | Steel         | 0.23         |  |
| D      | 12"   | 1"     | 15/8"                           | Steel         | 0.47         |  |