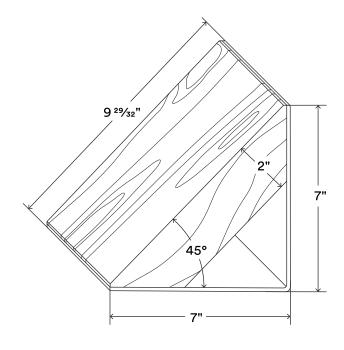

Shelfology radically recycles all production metal, wood and cardboard waste.

\*\*

Drawings are representations only and not to scale.

© Shelfology 2022

| Figure | Material        | Height | Width | Depth | Weight (lbs) |
|--------|-----------------|--------|-------|-------|--------------|
| A      | Steel, Hardwood | 7"     | 7"    | 10"   | 7.67         |