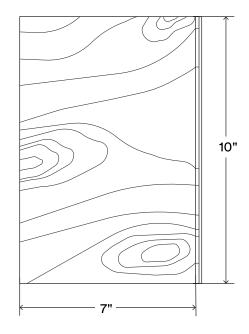

Shelfology radically recycles all production metal, wood and cardboard waste.

\*\*

Drawings are representations only and not to scale.

© Shelfology 2022

| Figure | Material        | Height | Width | Depth | Weight (lbs) |
|--------|-----------------|--------|-------|-------|--------------|
| A      | Steel, Hardwood | 7"     | 7"    | 10"   | 7.67         |