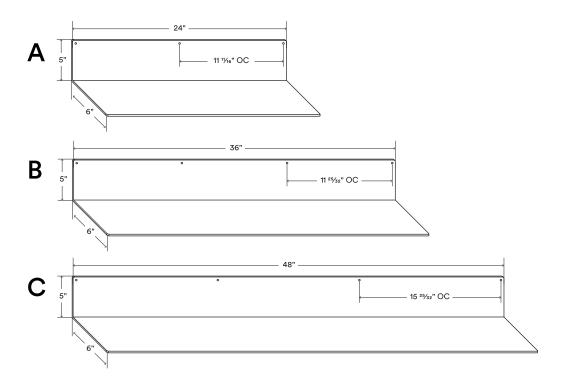

\*\*
Drawings are representations only and not to scale

© Shelfology 2023

| Figure | Load     | Back bar Height | Screw Hole Spacing (OC)            | Weight (Ibs) |
|--------|----------|-----------------|------------------------------------|--------------|
| A      | 15 lbs   | 5"              | 1111/16"                           | 4 ½          |
| В      | 22.5 lbs | 5"              | 11 <sup>25</sup> / <sub>32</sub> " | 6 1/4        |
| С      | 30 lbs   | 5"              | 15 <sup>25</sup> / <sub>32</sub> " | 8            |