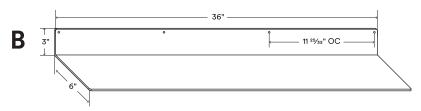

## About Bender FM 3

Shelf constructed with 14 gauge hot-rolled

Screw holes are set 5/16" OC from each end.

Supports 7.5lbs per linear foot.

Custom depths and lengths available upon request.

Manufactured from top-quality American steel made with 70% recycled content.

Drawings are representations only and not to scale.

© Shelfology 2025

| Figure | Load     | Back bar Height | Screw Hole Spacing (OC)            | Weight (lbs) |
|--------|----------|-----------------|------------------------------------|--------------|
| A      | 15 lbs   | 3"              | 1111/16"                           | 4            |
| В      | 22.5 lbs | 3"              | 11 <sup>25</sup> / <sub>32</sub> " | 5 ¾          |
| С      | 30 lbs   | 3"              | 15 <sup>25</sup> / <sub>32</sub> " | 7 ½          |