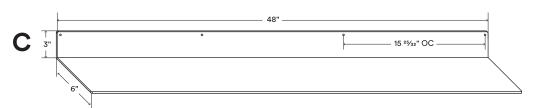

## About Bender FM 3

Shelf constructed with 14 gauge hot-rolled

Screw holes are set 5/16" OC from each end.

Supports 7.5lbs per linear foot.

Custom depths and lengths available upon request.

Manufactured from top-quality American steel made with 70% recycled content.

Drawings are representations only and not to scale.

© Shelfology 2025

| Figure | Load     | Back bar Height | Screw Hole Spacing (OC)            | Weight (lbs) |
|--------|----------|-----------------|------------------------------------|--------------|
| A      | 15 lbs   | 3"              | 1111/16"                           | 4            |
| В      | 22.5 lbs | 3"              | 11 <sup>25</sup> / <sub>32</sub> " | 5 ¾          |
| С      | 30 lbs   | 3"              | 15 <sup>25</sup> / <sub>32</sub> " | 7 ½          |