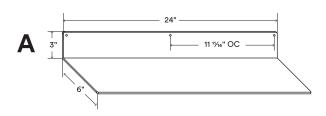

## About Bender FM 3

Shelf constructed with 14 gauge hot-rolled

Screw holes are set 5/16" OC from each end.

Supports 7.5lbs per linear foot.

Custom depths and lengths available upon request.

Manufactured from top-quality American steel made with 70% recycled content.

Drawings are representations only and not to scale.

© Shelfology 2025

| Figure | Load     | Back bar Height | Screw Hole Spacing (OC)            | Weight (lbs) |
|--------|----------|-----------------|------------------------------------|--------------|
| A      | 15 lbs   | 3"              | 1111/16"                           | 4            |
| В      | 22.5 lbs | 3"              | 11 <sup>25</sup> / <sub>32</sub> " | 5 ¾          |
| С      | 30 lbs   | 3"              | 15 <sup>25</sup> / <sub>32</sub> " | 7 ½          |