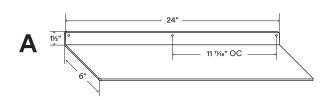

Drawings are representations only and not to scale.

© Shelfology 2025

Awesome.

| Figure | Load     | Back bar Height | Screw Hole Spacing (OC)            | Weight (lbs) |
|--------|----------|-----------------|------------------------------------|--------------|
| A      | 15 lbs   | 1½"             | 1111/16"                           | 3½           |
| В      | 22.5 lbs | 1½"             | 11 <sup>25</sup> / <sub>32</sub> " | 51/4         |
| С      | 30 lbs   | 1½"             | 15 25/32"                          | 7            |