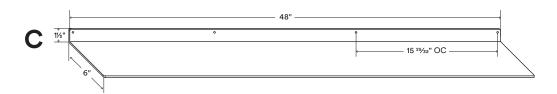

Drawings are representations only and not to scale.

© Shelfology 2025

Awesome.

| Figure | Load     | Back bar Height | Screw Hole Spacing (OC)            | Weight (lbs) |
|--------|----------|-----------------|------------------------------------|--------------|
| A      | 15 lbs   | 1½"             | 1111/16"                           | 3½           |
| В      | 22.5 lbs | 1½"             | 11 <sup>25</sup> / <sub>32</sub> " | 51/4         |
| С      | 30 lbs   | 1½"             | 15 25/32"                          | 7            |