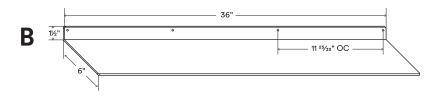

Drawings are representations only and not to scale.

© Shelfology 2025

Awesome.

| Figure | Load     | Back bar Height | Screw Hole Spacing (OC)            | Weight (lbs) |
|--------|----------|-----------------|------------------------------------|--------------|
| A      | 15 lbs   | 1½"             | 1111/16"                           | 3½           |
| В      | 22.5 lbs | 1½"             | 11 <sup>25</sup> / <sub>32</sub> " | 51/4         |
| С      | 30 lbs   | 1½"             | 15 25/32"                          | 7            |