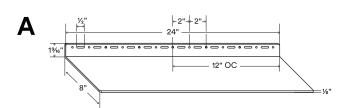

## **About Beefy Bender**

Shelf constructed with 11 gauge hot-rolled

Screw holes are set 5/16" OC from each end and continue every 2" down length of shelf

Manufactured from top-quality American steel made with 70% recycled content.

Drawings are representations only and not

© Shelfology 2023

| Figure | Load   | Length        | Shelf Depth | Shelf Thickness |  |
|--------|--------|---------------|-------------|-----------------|--|
| A      | 48 lbs | 24"           | 8"          | 11ga. (1/8")    |  |
| В      | 72 lbs | 36"           | 8"          | 11ga. (1/8")    |  |
| С      | 96 lbs | 48"           | 8"          | 11ga. (1/8")    |  |
| D      | NA     | 24", 36", 48" | NA          | NA              |  |