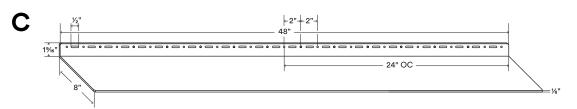

## **About Beefy Bender**

Shelf constructed with 11 gauge hot-rolled

Screw holes are set 5/16" OC from each end and continue every 2" down length of shelf

Manufactured from top-quality American steel made with 70% recycled content.

Drawings are representations only and not

© Shelfology 2023

| Figure | Load   | Length        | Shelf Depth | Shelf Thickness |  |
|--------|--------|---------------|-------------|-----------------|--|
| A      | 48 lbs | 24"           | 8"          | 11ga. (1/8")    |  |
| В      | 72 lbs | 36"           | 8"          | 11ga. (1/8")    |  |
| С      | 96 lbs | 48"           | 8"          | 11ga. (1/8")    |  |
| D      | NA     | 24", 36", 48" | NA          | NA              |  |