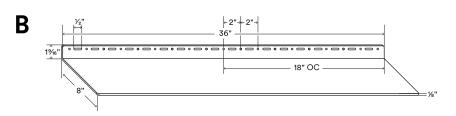

## **About Beefy Bender**

Shelf constructed with 11 gauge hot-rolled

Screw holes are set 5/16" OC from each end and continue every 2" down length of shelf

Manufactured from top-quality American steel made with 70% recycled content.

Drawings are representations only and not

© Shelfology 2023

| Figure | Load   | Length        | Shelf Depth | Shelf Thickness |  |
|--------|--------|---------------|-------------|-----------------|--|
| A      | 48 lbs | 24"           | 8"          | 11ga. (1/8")    |  |
| В      | 72 lbs | 36"           | 8"          | 11ga. (1/8")    |  |
| С      | 96 lbs | 48"           | 8"          | 11ga. (1/8")    |  |
| D      | NA     | 24", 36", 48" | NA          | NA              |  |