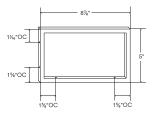

| Figure | Shelf Count | Shelf Length | Shelf Depth | Shelf Thickness | Bracket Weight | Load    |
|--------|-------------|--------------|-------------|-----------------|----------------|---------|
| A      | 1           | 12"-84"      | 12"         | 3/4"            | 1.5 lbs        | 30 lbs  |
| В      | 1           | 12"-84"      | 10"         | 3/4"            | 1.26 lbs       | 40 lbs  |
| С      | 1           | 12"-84"      | 8"          | 3/4"            | 1.02 lbs       | 65 lbs  |
| D      | 1           | 12"-84"      | 6"          | 3/4"            | 0.79 lbs       | 100 lbs |

|   |   |         |     | Onen mickness |          |         |  |
|---|---|---------|-----|---------------|----------|---------|--|
| Α | 1 | 12"-84" | 12" | 3/4"          | 1.5 lbs  | 30 lbs  |  |
| В | 1 | 12"-84" | 10" | 3/4"          | 1.26 lbs | 40 lbs  |  |
| С | 1 | 12"-84" | 8"  | 3/4"          | 1.02 lbs | 65 lbs  |  |
| D | 1 | 12"-84" | 6"  | 3/4"          | 0.79 lbs | 100 lbs |  |
|   |   |         |     |               |          |         |  |