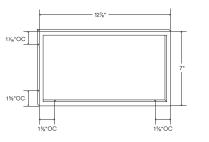

| Figure | Shelf Count | Shelf Length | Shelf Depth | Shelf Thickness | Bracket Weight | Load    |
|--------|-------------|--------------|-------------|-----------------|----------------|---------|
| A      | 1           | 12"-84"      | 12"         | 3/4"            | 1.5 lbs        | 30 lbs  |
| В      | 1           | 12"-84"      | 10"         | 3/4"            | 1.26 lbs       | 40 lbs  |
| С      | 1           | 12"-84"      | 8"          | 3/4"            | 1.02 lbs       | 65 lbs  |
| D      | 1           | 12"-84"      | 6"          | 3/4"            | 0.79 lbs       | 100 lbs |

|   |   |         |     | Onen mickness |          |         |  |
|---|---|---------|-----|---------------|----------|---------|--|
| Α | 1 | 12"-84" | 12" | 3/4"          | 1.5 lbs  | 30 lbs  |  |
| В | 1 | 12"-84" | 10" | 3/4"          | 1.26 lbs | 40 lbs  |  |
| С | 1 | 12"-84" | 8"  | 3/4"          | 1.02 lbs | 65 lbs  |  |
| D | 1 | 12"-84" | 6"  | 3/4"          | 0.79 lbs | 100 lbs |  |
|   |   |         |     |               |          |         |  |