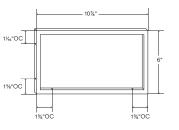

| Figure | Shelf Count | Shelf Length | Shelf Depth | Shelf Thickness | Bracket Weight | Load    |
|--------|-------------|--------------|-------------|-----------------|----------------|---------|
| A      | 1           | 12"-84"      | 12"         | 3/4"            | 1.5 lbs        | 30 lbs  |
| В      | 1           | 12"-84"      | 10"         | 3/4"            | 1.26 lbs       | 40 lbs  |
| С      | 1           | 12"-84"      | 8"          | 3/4"            | 1.02 lbs       | 65 lbs  |
| D      | 1           | 12"-84"      | 6"          | 3/4"            | 0.79 lbs       | 100 lbs |

|   |   |         |     | Onen mickness |          |         |  |
|---|---|---------|-----|---------------|----------|---------|--|
| Α | 1 | 12"-84" | 12" | 3/4"          | 1.5 lbs  | 30 lbs  |  |
| В | 1 | 12"-84" | 10" | 3/4"          | 1.26 lbs | 40 lbs  |  |
| С | 1 | 12"-84" | 8"  | 3/4"          | 1.02 lbs | 65 lbs  |  |
| D | 1 | 12"-84" | 6"  | 3/4"          | 0.79 lbs | 100 lbs |  |
|   |   |         |     |               |          |         |  |