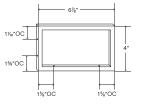

| Figure | Shelf Count | Shelf Length | Shelf Depth | Shelf Thickness | Bracket Weight | Load    |
|--------|-------------|--------------|-------------|-----------------|----------------|---------|
| A      | 1           | 12"-84"      | 12"         | 3/4"            | 1.5 lbs        | 30 lbs  |
| В      | 1           | 12"-84"      | 10"         | 3/4"            | 1.26 lbs       | 40 lbs  |
| С      | 1           | 12"-84"      | 8"          | 3/4"            | 1.02 lbs       | 65 lbs  |
| D      | 1           | 12"-84"      | 6"          | 3/4"            | 0.79 lbs       | 100 lbs |

|   |   |         |     | Onen mickness |          |         |  |
|---|---|---------|-----|---------------|----------|---------|--|
| Α | 1 | 12"-84" | 12" | 3/4"          | 1.5 lbs  | 30 lbs  |  |
| В | 1 | 12"-84" | 10" | 3/4"          | 1.26 lbs | 40 lbs  |  |
| С | 1 | 12"-84" | 8"  | 3/4"          | 1.02 lbs | 65 lbs  |  |
| D | 1 | 12"-84" | 6"  | 3/4"          | 0.79 lbs | 100 lbs |  |
|   |   |         |     |               |          |         |  |