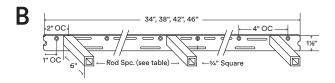

## About Aksel Hollow Core MD

Back bar is  $\frac{1}{4}$ " thick, hot-rolled steel.

Fastener holes are set 1" OC from each end and continue 4" OC down the length of the bracket.

Rods are inset 2" on center (OC) from left and right bar end.

Rods are 6" from backbar face.

Custom rod lengths available upon request.

Supports up to 85 lbs. per hollow rod when correctly mounted\*

Manufactured from top-quality American steel made with 70% recycled content.

\*\*Drawings are representations only and not to scale.

© Shelfology 2025

| Figure | Rod Count | Load    | Back bar Length | Rod Spc (OC) | Shelf Length | Shelf Depth | Shelf Thickness                  |
|--------|-----------|---------|-----------------|--------------|--------------|-------------|----------------------------------|
| A      | 2         | 170 lbs | 10"             | 6"           | 12"-16"      | 7"-14"      | ³¼"-3"                           |
| Α      | 2         | 170 lbs | 14"             | 10"          | 16"-20"      | 7"-14"      | 3/4"-3"                          |
| Α      | 2         | 170 lbs | 18"             | 14"          | 20"-24"      | 7"-14"      | <sup>3</sup> / <sub>4</sub> "-3" |
| Α      | 2         | 170 lbs | 22"             | 18"          | 24"-28"      | 7"-14"      | 3/4"-3"                          |
| Α      | 2         | 170 lbs | 26"             | 22"          | 28"-32"      | 7"-14"      | 3/4"-3"                          |
| A      | 2         | 170 lbs | 30"             | 26"          | 32"-36"      | 7"-14"      | 3/4"-3"                          |
| В      | 3         | 255 lbs | 34"             | 15"          | 36"-40"      | 7"-14"      | <sup>3</sup> / <sub>4</sub> "-3" |
| В      | 3         | 255 lbs | 38"             | 17"          | 40"-44"      | 7"-14"      | 3/4"-3"                          |
| В      | 3         | 255 lbs | 42"             | 19"          | 44"-48"      | 7"-14"      | 3/4"-3"                          |
| В      | 3         | 255 lbs | 46"             | 21"          | 48"-52"      | 7"-14"      | 3/4"-3"                          |
|        | 4         | 340 lbs | 50"             | 15"          | 52"-56"      | 7"-14"      | <sup>3</sup> / <sub>4</sub> "-3" |
| Č      | 4         | 340 lbs | 54"             | 16"          | 56"-60"      | 7"-14"      | 3/4"-3"                          |
| C      | 4         | 340 lbs | 58"             | 18"          | 60"-72"      | 7"-14"      | 3/4"-3"                          |
| D      | 5         | 425 lbs | 70"             | 16½"         | 72"-80"      | 7"-14"      | ³¼"-3"                           |
| D      | 5         | 425 lbs | 78"             | 18½"         | 80"-96"      | 7"-14"      | <sup>3</sup> / <sub>4</sub> "-3" |