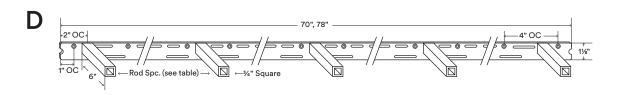

## About Aksel Hollow Core MD

Back bar is  $\frac{1}{4}$ " thick, hot-rolled steel.

Fastener holes are set 1" OC from each end and continue 4" OC down the length of the bracket.

Rods are inset 2" on center (OC) from left and right bar end.

Rods are 6" from backbar face.

Custom rod lengths available upon request.

Supports up to 85 lbs. per hollow rod when correctly mounted\*

Manufactured from top-quality American steel made with 70% recycled content.

\*\*Drawings are representations only and not to scale.

© Shelfology 2025

| Figure | Rod Count | Load    | Back bar Length | Rod Spc (OC) | Shelf Length | Shelf Depth | Shelf Thickness                  |
|--------|-----------|---------|-----------------|--------------|--------------|-------------|----------------------------------|
| A      | 2         | 170 lbs | 10"             | 6"           | 12"-16"      | 7"-14"      | ³¼"-3"                           |
| Α      | 2         | 170 lbs | 14"             | 10"          | 16"-20"      | 7"-14"      | 3/4"-3"                          |
| Α      | 2         | 170 lbs | 18"             | 14"          | 20"-24"      | 7"-14"      | <sup>3</sup> / <sub>4</sub> "-3" |
| Α      | 2         | 170 lbs | 22"             | 18"          | 24"-28"      | 7"-14"      | 3/4"-3"                          |
| Α      | 2         | 170 lbs | 26"             | 22"          | 28"-32"      | 7"-14"      | 3/4"-3"                          |
| A      | 2         | 170 lbs | 30"             | 26"          | 32"-36"      | 7"-14"      | 3/4"-3"                          |
| В      | 3         | 255 lbs | 34"             | 15"          | 36"-40"      | 7"-14"      | <sup>3</sup> / <sub>4</sub> "-3" |
| В      | 3         | 255 lbs | 38"             | 17"          | 40"-44"      | 7"-14"      | 3/4"-3"                          |
| В      | 3         | 255 lbs | 42"             | 19"          | 44"-48"      | 7"-14"      | 3/4"-3"                          |
| В      | 3         | 255 lbs | 46"             | 21"          | 48"-52"      | 7"-14"      | 3/4"-3"                          |
|        | 4         | 340 lbs | 50"             | 15"          | 52"-56"      | 7"-14"      | <sup>3</sup> / <sub>4</sub> "-3" |
| Č      | 4         | 340 lbs | 54"             | 16"          | 56"-60"      | 7"-14"      | 3/4"-3"                          |
| C      | 4         | 340 lbs | 58"             | 18"          | 60"-72"      | 7"-14"      | 3/4"-3"                          |
| D      | 5         | 425 lbs | 70"             | 16½"         | 72"-80"      | 7"-14"      | ³¼"-3"                           |
| D      | 5         | 425 lbs | 78"             | 18½"         | 80"-96"      | 7"-14"      | <sup>3</sup> / <sub>4</sub> "-3" |