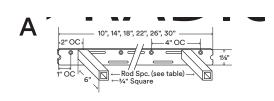

## About Aksel Hollow Core MD

Back bar is  $\frac{1}{4}$ " thick, hot-rolled steel.

Fastener holes are set 1" OC from each end and continue 4" OC down the length of the bracket.

Rods are inset 2" on center (OC) from left and right bar end.

Rods are 6" from backbar face.

Custom rod lengths available upon request.

Supports up to 85 lbs. per hollow rod when correctly mounted\*

Manufactured from top-quality American steel made with 70% recycled content.

\*\*Drawings are representations only and not to scale.

© Shelfology 2025

| Figure | Rod Count | Load    | Back bar Length | Rod Spc (OC) | Shelf Length | Shelf Depth | Shelf Thickness                  |
|--------|-----------|---------|-----------------|--------------|--------------|-------------|----------------------------------|
| A      | 2         | 170 lbs | 10"             | 6"           | 12"-16"      | 7"-14"      | ³¼"-3"                           |
| Α      | 2         | 170 lbs | 14"             | 10"          | 16"-20"      | 7"-14"      | 3/4"-3"                          |
| Α      | 2         | 170 lbs | 18"             | 14"          | 20"-24"      | 7"-14"      | <sup>3</sup> / <sub>4</sub> "-3" |
| Α      | 2         | 170 lbs | 22"             | 18"          | 24"-28"      | 7"-14"      | 3/4"-3"                          |
| Α      | 2         | 170 lbs | 26"             | 22"          | 28"-32"      | 7"-14"      | 3/4"-3"                          |
| A      | 2         | 170 lbs | 30"             | 26"          | 32"-36"      | 7"-14"      | 3/4"-3"                          |
| В      | 3         | 255 lbs | 34"             | 15"          | 36"-40"      | 7"-14"      | <sup>3</sup> / <sub>4</sub> "-3" |
| В      | 3         | 255 lbs | 38"             | 17"          | 40"-44"      | 7"-14"      | 3/4"-3"                          |
| В      | 3         | 255 lbs | 42"             | 19"          | 44"-48"      | 7"-14"      | 3/4"-3"                          |
| В      | 3         | 255 lbs | 46"             | 21"          | 48"-52"      | 7"-14"      | 3/4"-3"                          |
|        | 4         | 340 lbs | 50"             | 15"          | 52"-56"      | 7"-14"      | <sup>3</sup> / <sub>4</sub> "-3" |
| Č      | 4         | 340 lbs | 54"             | 16"          | 56"-60"      | 7"-14"      | 3/4"-3"                          |
| C      | 4         | 340 lbs | 58"             | 18"          | 60"-72"      | 7"-14"      | 3/4"-3"                          |
| D      | 5         | 425 lbs | 70"             | 16½"         | 72"-80"      | 7"-14"      | ³¼"-3"                           |
| D      | 5         | 425 lbs | 78"             | 18½"         | 80"-96"      | 7"-14"      | <sup>3</sup> / <sub>4</sub> "-3" |