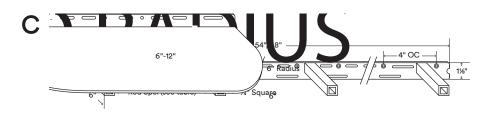

## About Aksel Hollow Core MD

Back bar is  $\frac{1}{4}$ " thick, hot-rolled steel.

Fastener holes are set 1" OC from each end and continue 4" OC down the length of the bracket.

Rods are inset 2" on center (OC) from left and right bar end.

Rods are 6" from backbar face.

Custom rod lengths available upon request.

Supports up to 85 lbs. per hollow rod when correctly mounted\*

Manufactured from top-quality American steel made with 70% recycled content.

\*\*Drawings are representations only and not to scale.

© Shelfology 2025

| Figure | Rod Count | Load    | Back bar Length | Rod Spc (OC) | Shelf Length | Shelf Depth | Shelf Thickness                  |
|--------|-----------|---------|-----------------|--------------|--------------|-------------|----------------------------------|
| A      | 2         | 170 lbs | 10"             | 6"           | 12"-16"      | 7"-14"      | ³¼"-3"                           |
| Α      | 2         | 170 lbs | 14"             | 10"          | 16"-20"      | 7"-14"      | 3/4"-3"                          |
| Α      | 2         | 170 lbs | 18"             | 14"          | 20"-24"      | 7"-14"      | <sup>3</sup> / <sub>4</sub> "-3" |
| Α      | 2         | 170 lbs | 22"             | 18"          | 24"-28"      | 7"-14"      | 3/4"-3"                          |
| Α      | 2         | 170 lbs | 26"             | 22"          | 28"-32"      | 7"-14"      | 3/4"-3"                          |
| A      | 2         | 170 lbs | 30"             | 26"          | 32"-36"      | 7"-14"      | 3/4"-3"                          |
| В      | 3         | 255 lbs | 34"             | 15"          | 36"-40"      | 7"-14"      | <sup>3</sup> / <sub>4</sub> "-3" |
| В      | 3         | 255 lbs | 38"             | 17"          | 40"-44"      | 7"-14"      | 3/4"-3"                          |
| В      | 3         | 255 lbs | 42"             | 19"          | 44"-48"      | 7"-14"      | 3/4"-3"                          |
| В      | 3         | 255 lbs | 46"             | 21"          | 48"-52"      | 7"-14"      | 3/4"-3"                          |
|        | 4         | 340 lbs | 50"             | 15"          | 52"-56"      | 7"-14"      | <sup>3</sup> / <sub>4</sub> "-3" |
| Č      | 4         | 340 lbs | 54"             | 16"          | 56"-60"      | 7"-14"      | 3/4"-3"                          |
| C      | 4         | 340 lbs | 58"             | 18"          | 60"-72"      | 7"-14"      | 3/4"-3"                          |
| D      | 5         | 425 lbs | 70"             | 16½"         | 72"-80"      | 7"-14"      | ³¼"-3"                           |
| D      | 5         | 425 lbs | 78"             | 18½"         | 80"-96"      | 7"-14"      | <sup>3</sup> / <sub>4</sub> "-3" |